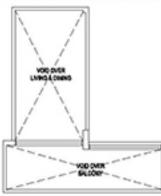

TYPE 2BR-P1-R 84 sqm / 904 sqft (inclusive of 20 sqm of void area) #40-05 (21 STIRLING ROAD) #40-19 (23 STIRLING ROAD) #38-28 (25 STIRLING ROAD)