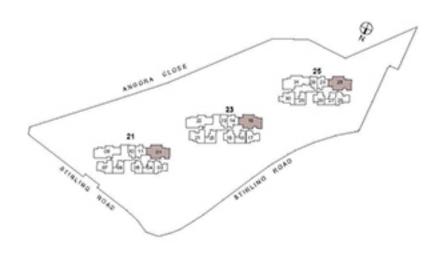

### SCHEMATIC DIAGRAM

9 10 11

#### 21 STIRLING ROAD S(148960)

4 5

6 7 8

3

1 2

#### 23 STIRLING ROAD S(148961)

12 13 14 15 16 17 18 19 20 21 22 40 1BR-S-R 2BR-P2-R 2BR-S1-R 2BR-C2a-R 2BR-P1-R 2BR-C3-R 3BR-U-R 4BR-PH1 4BR-PH2 39 2BR-C1 1BR-S 2BR-P2 2BR-S1 2BR-C2a 2BR-P1 2BR-C3 3BR-U 4BR 1BR 3BR-P 4BR 1BR-S 3BR-P 2BR-S1 2BR-C2a 2BR-P1 2BR-C3 3BR-U 38 2BR-C1 2BR-P2 1BR 2BR-S1 2BR-C2a 2BR-P1 2BR-C3 3BR-U 4BR 1BR-S 2BR-P2 1BR 3BR-P 37 2BR-C1 36 2BR-C1 1BR-S 2BR-P2 1BR 3BR-P 2BR-S1 2BR-C2a 2BR-P1 2BR-C3 3BR-U 4BR 2BR-S1 2BR-C2a 2BR-P1 2BR-C3 3BR-U 4BR 35 2BR-C1 1BR-S 2BR-P2 1BR 3BR-P 4BR 34 2BR-C1 1BR-S 2BR-P2 1BR 3BR-P 2BR-S1 2BR-C2a 2BR-P1 2BR-C3 3BR-U 33 2BR-C1 1BR-S 2BR-P2 1BR 3BR-P 2BR-S1 2BR-C2a 2BR-P1 2BR-C3 3BR-U 4BR 1BR-S 2BR-P2 1BR 3BR-P 2BR-S1 2BR-C2a 2BR-P1 2BR-C3 3BR-U 4BR 32 2BR-C1 1BR-S 2BR-P2 1BR 3BR-P 4BR 31 2BR-C1 2BR-S1 2BR-C2a 2BR-P1 2BR-C3 3BR-U 30 2BR-C1 4BR 1BR-S 2BR-P2 1BR 3BR-P 2BR-S1 2BR-C2a 2BR-P1 2BR-C3 3BR-U 29 2BR-C1 1BR-S 2BR-P2 1BR 3BR-P 2BR-S1 2BR-C2a 2BR-P1 2BR-C3 3BR-U 4BR 2BR-S1 2BR-C2a 2BR-P1 2BR-C3 3BR-U 4BR 28 2BR-C1 1BR-S 2BR-P2 1BR 3BR-P 2BR-S1 2BR-C2a 2BR-P1 2BR-C3 3BR-U 27 2BR-C1 1BR-S 2BR-P2 3BR-P 4BR 1BR 4BR 26 2BR-C1 1BR-S 2BR-P2 1BR 3BR-P 2BR-S1 2BR-C2a 2BR-P1 2BR-C3 3BR-U 2BR-S1 2BR-C2a 2BR-P1 2BR-C3 3BR-U 4BR 1BR-S 1BR 3BR-P 25 2BR-C1 2BR-P2 24 2BR-C1 1BR-S 2BR-P2 1BR 3BR-P 2BR-S1 2BR-C2a 2BR-P1 2BR-C3 3BR-U 4BR 2BR-S1 2BR-C2a 2BR-P1 2BR-C3 3BR-U 4BR 1BR-S 2BR-P2 1BR 3BR-P 23 2BR-C1 22 2BR-C1 1BR-S 2BR-P2 1BR 3BR-P 2BR-S1 2BR-C2a 2BR-P1 2BR-C3 3BR-U 4BR 2BR-S1 2BR-C2a 2BR-P1 2BR-C3 3BR-U 21 2BR-C1 1BR-S 2BR-P2 1BR 3BR-P 4BR 1BR-S 2BR-P2 3BR-P 4BR 20 2BR-C1 1BR 2BR-S1 2BR-C2a 2BR-P1 2BR-C3 3BR-U 4BR 19 2BR-C1 1BR-S 2BR-P2 1BR 3BR-P 2BR-S1 2BR-C2a 2BR-P1 2BR-C3 3BR-U 2BR-S1 2BR-C2a 2BR-P1 2BR-C3 3BR-U 18 2BR-C1 1BR-S 2BR-P2 1BR 3BR-P 4BR 17 2BR-C1 4BR 1BR-S 2BR-P2 1BR 3BR-P 2BR-S1 2BR-C2a 2BR-P1 2BR-C3 3BR-U 4BR 1BR-S 2BR-P2 3BR-P 2BR-S1 2BR-C2a 2BR-P1 2BR-C3 3BR-U 16 2BR-C1 1BR 4BR 15 2BR-C1 1BR-S 2BR-P2 1BR 3BR-P 2BR-S1 2BR-C2a 2BR-P1 2BR-C3 3BR-U 4BR 14 2BR-C1 1BR-S 2BR-P2 3BR-P 2BR-S1 2BR-C2a 2BR-P1 2BR-C3 3BR-U 1BR 4BR 13 2BR-C1 1BR-S 2BR-P2 1BR 3BR-P 2BR-S1 2BR-C2a 2BR-P1 2BR-C3 3BR-U 12 2BR-C1 1BR-S 2BR-P2 1BR 3BR-P 2BR-S1 2BR-C2a 2BR-P1 2BR-C3 3BR-U 4BR 11 2BR-C1 1BR-S 2BR-P2 1BR 3BR-P 2BR-S1 2BR-C2a 2BR-P1 2BR-C3 3BR-U 4BR 2BR-S1 2BR-C2a 2BR-P1 2BR-C3 3BR-U 4BR 10 2BR-C1 1BR-S 2BR-P2 1BR 3BR-P 1BR-S 2BR-P2 3BR-P 2BR-S1 2BR-C2a 2BR-P1 2BR-C3 3BR-U 4BR 9 2BR-C1 1BR 2BR-S1 2BR-C2a 2BR-P1 2BR-C3 3BR-U 1BR-S 2BR-P2 1BR 3BR-P 4BR 8 2BR-C1 1BR-S 3BR-P 4BR 2BR-C1 2BR-P2 1BR 2BR-S1 2BR-C2a 2BR-P1 2BR-C3 3BR-U 2BR-C1 1BR-S 2BR-P2 1BR 3BR-P 2BR-S1 2BR-C2a 2BR-P1 2BR-C3 3BR-U 4BR 5 2BR-C1 1BR-5 2BR-P2 1BR 3BR-P 2BR-S1 2BR-C2a 2BR-P1 2BR-C3 3BR-U 4BR 4 2BR-C1 1BR-S 2BR-P2 1BR 3BR-P 2BR-S1 2BR-C2a 2BR-P1 2BR-C3 3BR-U 4BR 2BR-C1 1BR-S 2BR-P2 4BR 1BR 3BR-P 2BR-S1 2BR-C2a 2BR-P1 2BR-C3 3BR-U 2 2BR-C1 1BR-S 2BR-P2 1BR 3BR-P 2BR-S1 2BR-C2a 2BR-P1 2BR-C3 3BR-U 4BR

#### 25 STIRLING ROAD S(148962)

LEGEND

2-BEDROOM

3-BEDROOM

4-BEDROOM

1-BEDROOM

1-BEDROOM + STUDY

2-BEDROOM PREMIUM