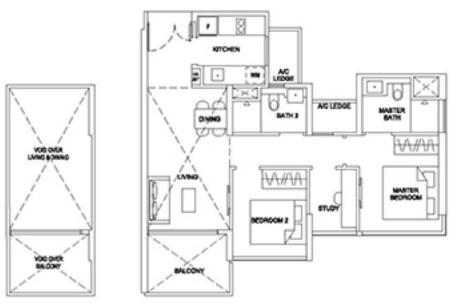

# 

FLOOR PLANS

# 1-BEDROOM + STUDY

## **TYPE 1BR-S**

47 sqm / 506 sqft #02-10 to #39-10 (21 STIRLING ROAD) #02-13 to #39-13 (23 STIRLING ROAD) #02-33 to #37-33 (25 STIRLING ROAD)