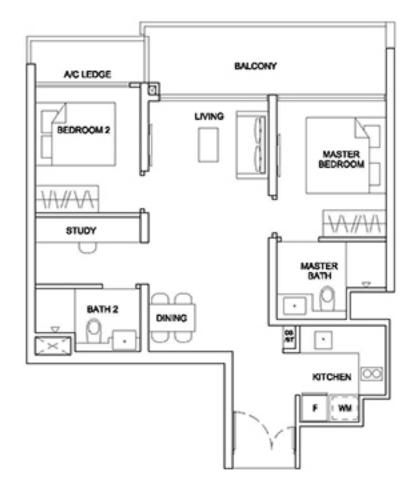

# 

FLOOR PLANS

# 1-BEDROOM + STUDY

## **TYPE 1BR-S**

47 sqm / 506 sqft #02-10 to #39-10 (21 STIRLING ROAD) #02-13 to #39-13 (23 STIRLING ROAD) #02-33 to #37-33 (25 STIRLING ROAD)