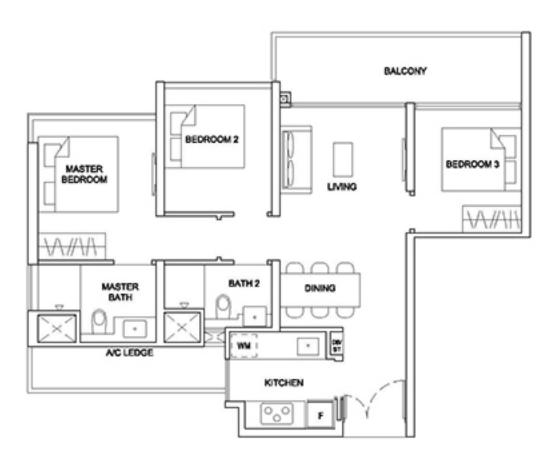

# 

FLOOR PLANS

#### 25 STIRLING ROAD S(148962)

LEGEND

2-BEDROOM

3-BEDROOM

4-BEDROOM

1-BEDROOM

1-BEDROOM + STUDY

2-BEDROOM PREMIUM