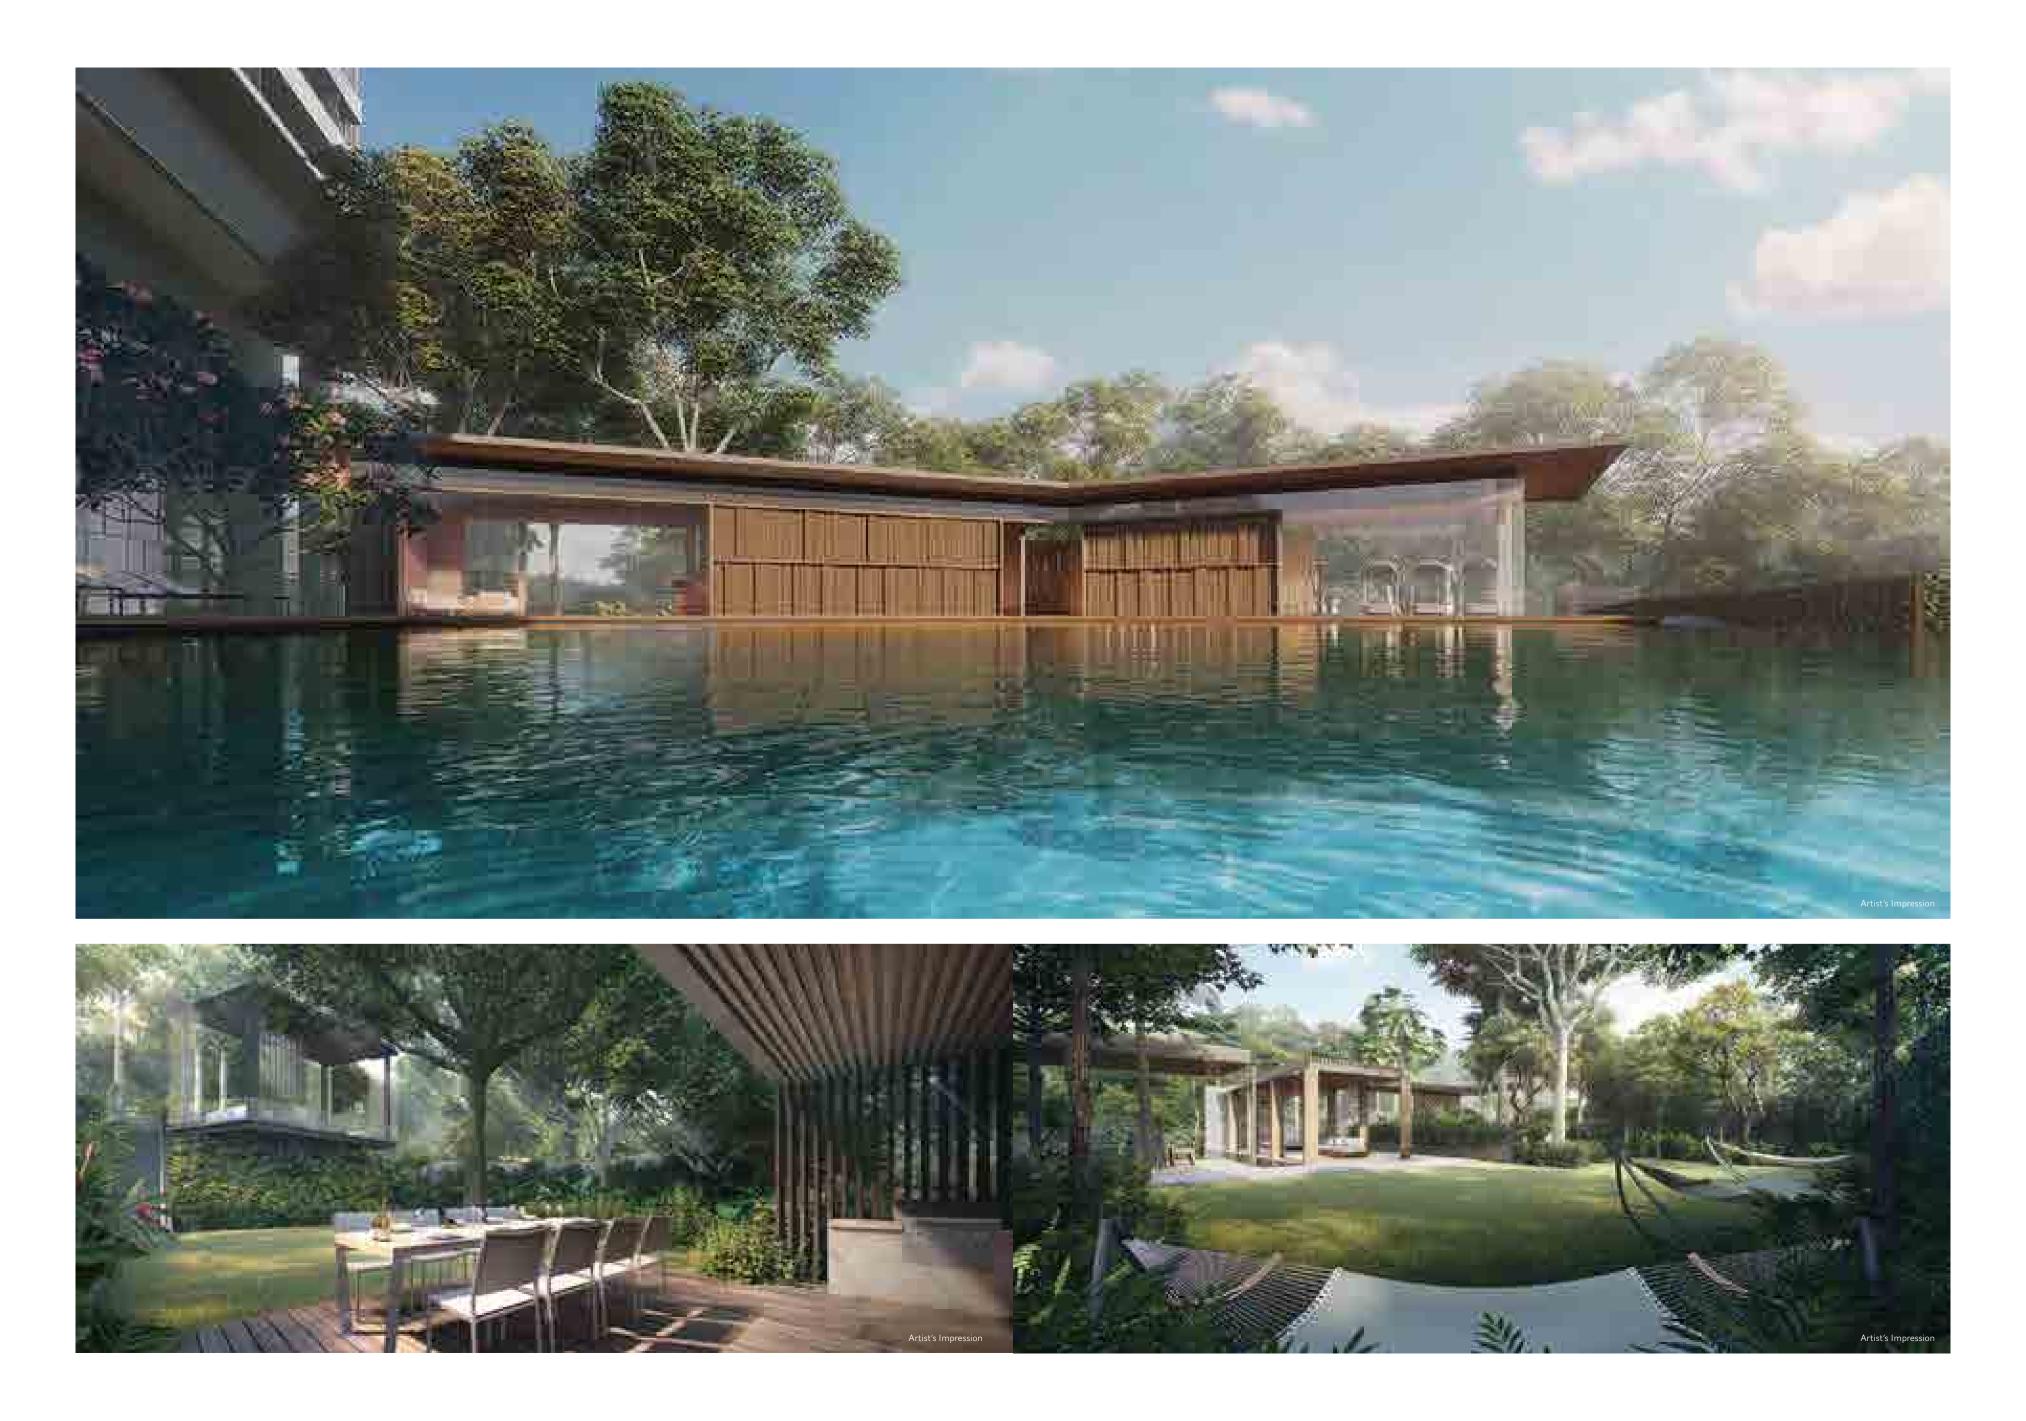

# RECHARGE AND PERFECTLY UNWIND

Discover impressive facilities that take care of your body to the fullest. Stay fit in the 50-metre lap pool and well-equipped gym. After a long day at work, loosen up completely as you take a dip in the bubbling corner. Practice those strokes as you play a round of golf with friends at the well-manicured putting green.

# REJUVENATE THE MIND

At Stirling Residences, enter a world where you can truly relax. From the calming massage pavilion which puts your body at ease, to the meditation deck that lets you become one with nature and the spa deck that elevates the senses.

# REVIVE WORTHWHILE MOMENTS

Dine with friends and family under the stars. Host fun BBQ gatherings and reunions by the pool. Or simply hangout and bond with your best friend over coffee at the wonderful outdoors. This is a home where memorable moments happen every day.