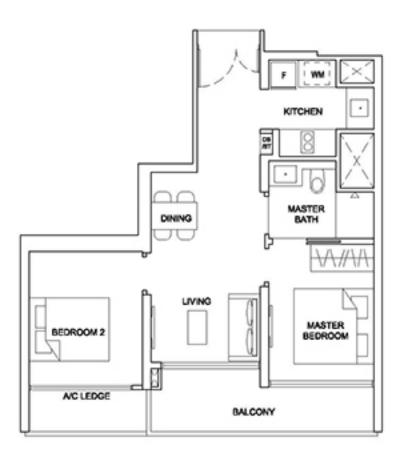

## **TYPE 1BR-S**

47 sqm / 506 sqft #02-10 to #39-10 (21 STIRLING ROAD) #02-13 to #39-13 (23 STIRLING ROAD) #02-33 to #37-33 (25 STIRLING ROAD)