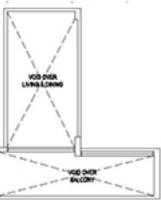

TYPE 2BR-P1-R 84 sqm / 904 sqft (inclusive of 20 sqm of void area) #40-05 (21 STIRLING ROAD) #40-19 (23 STIRLING ROAD) #38-28 (25 STIRLING ROAD)