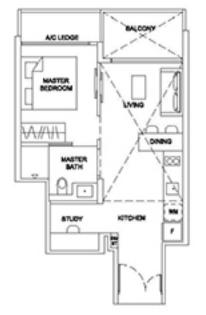

# 1-BEDROOM + STUDY

## **TYPE 1BR-S**

47 sqm / 506 sqft #02-10 to #39-10 (21 STIRLING ROAD) #02-13 to #39-13 (23 STIRLING ROAD) #02-33 to #37-33 (25 STIRLING ROAD)