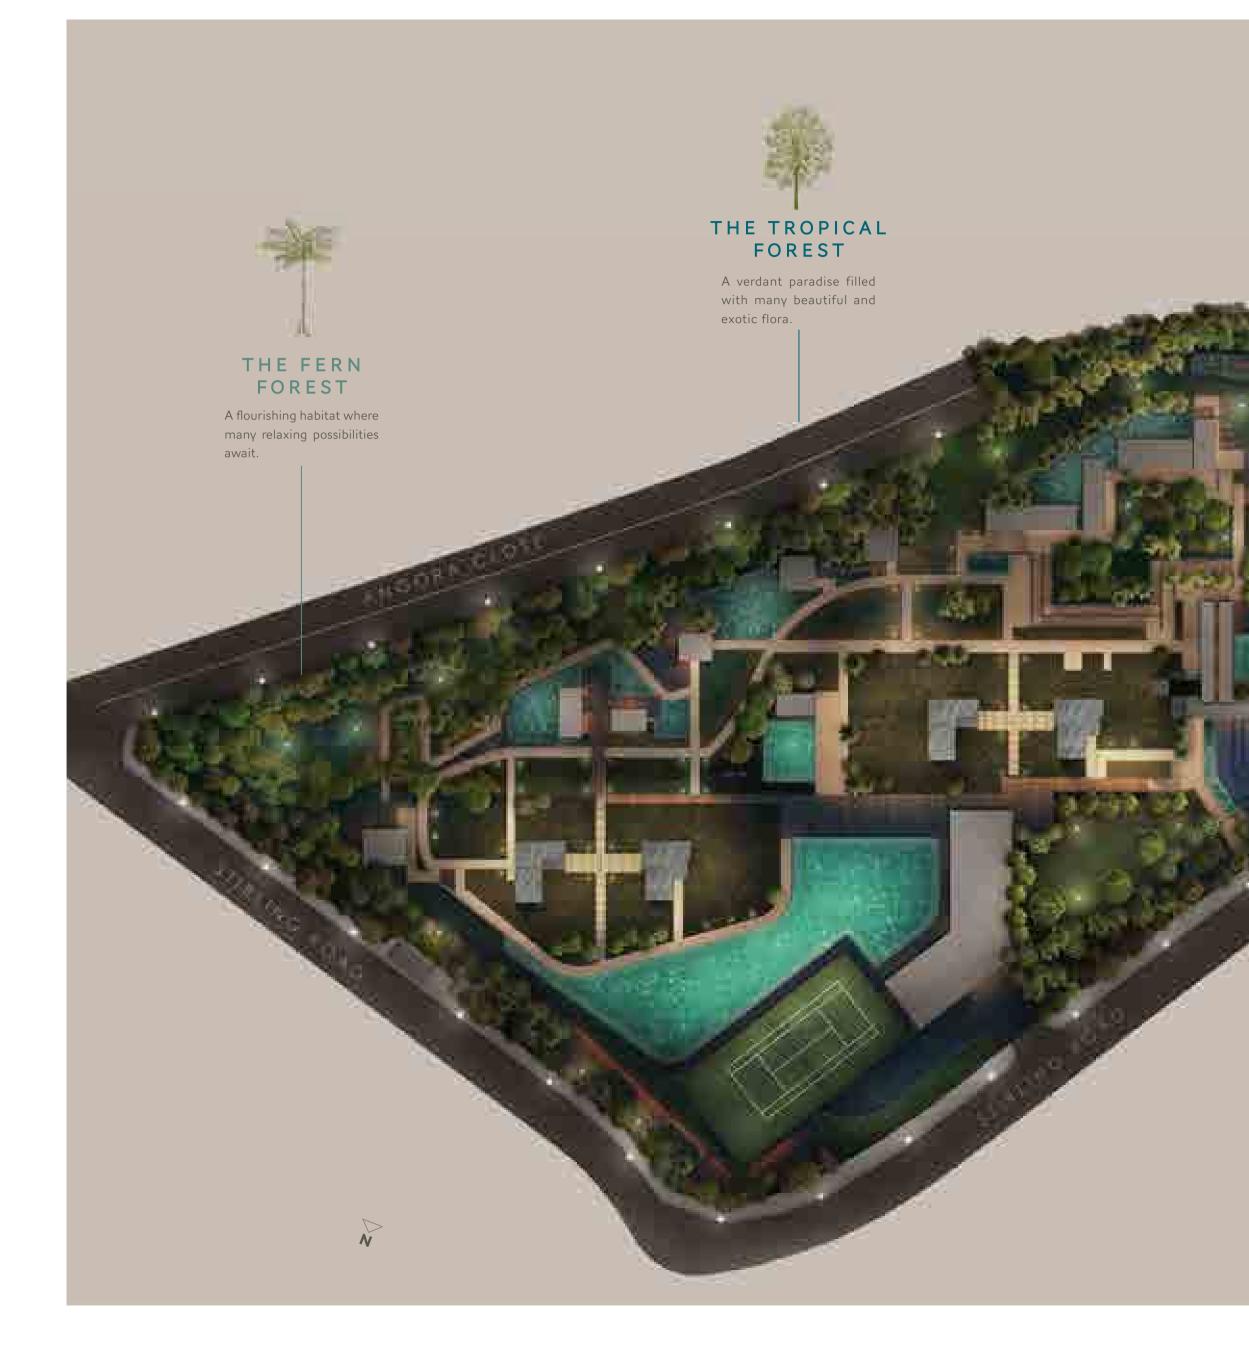

THOUGHTFULNESS WITH LUXURIOUS FACILITIES

CURATED SPACES OF

FERN FOREST

- 1) STARGAZING LAWN
- 2) AROMA GARDEN
- 3) FERN GROVE
- 4) TREKKING HILL
- 5) READING DECK 6) BBQ PAVILION
- 7) FLORA TERRACE
- 8) PUTTING GREEN
- 9) FITNESS PAVILION
- 10) FOREST TRAIL
- 11) BUBBLING STREAM 12) YOGA PAVILION
- 13) YOGA LAWN
- 14) TODDLER'S PLAYGROUND
- 15) FOREST FITNESS LAWN
- 16) FOOT REFLEXOLOGY 17) MEDITATION DECK
- 18) FOREST POD
- 19) MIST GARDEN
- 20) ADVENTURE PLAYGROUND 21) LOTUS POND
- 22) LILY POND
- 23) FOREST MEDITATION PAVILION
- 24) HERB GARDEN 25) TAI CHI LAWN
- 26) GARDENING DECK
- 27) FOREST PATH
- 28) 50M LAP POOL
- 29) CHILDCARE CENTRE PLAYGROUND EXCLUSIVELY FOR CHILDCARE CENTRE (B2)

#### **TROPICAL FOREST**

- 30) KID'S POOL
- 31) KID'S WATER PLAY
- 32) KID'S CLUB
- 33) SPICE GARDEN 34) KOI POND
- 35) DAYBED GROVE
- 36) WAITING LOUNGE 37) GRAND DROP OFF
- 38) MULTI-PURPOSE ROOM
- 39) LIBRARY
- 40) POOL DECK
- 41) BUBBLING CORNER
- 42) FUNCTION ROOM
- 43) STEAM ROOM
- 44) SPILL OUT DECK
- 45) GYM
- 46) WATER LOUNGES
- 47) TENNIS COURT (B1)
- 48) HANGING PAVILION
- 49) REFLECTIVE STREAM
- 50) WATERFALL PAVILION 51) HAMMOCK LAWN
- 52) TEA COURTYARD LAWN
- 53) TROPICAL PAVILION
- 54) CASCADING STREAM
- 55) TROPICAL POD
- 56) MEDITATION PARK

#### **RAIN FOREST**

- 57) WATER FEATURE WALL
- 58) CANOPY WALK
- 59) MASSAGE PAVILION
- 60) GREEN LOUNGER
- 61) SPA SEAT

- 68) HILLSIDE GREENERY
- 69) RAINFOREST TRAIL

- 73) TEPPANYAKI GRILL PAVILION
- 75) OUTDOOR MASSAGE
- 76) CABANA DECK
- 77) CABANA CLUB
- 78) 30M POOL
- 79) POOL PAVILION
- 21 STIRLING ROAD 3RD, 11TH, 17TH, 23RD, 29TH, 35TH STOREY 23 STIRLING ROAD - 3RD, 11TH, 17TH, 23RD, 29TH, 35TH STOREY 25 STIRLING ROAD - 3RD, 9TH, 15TH, 21ST, 27TH, 33RD STOREY 21 STIRLING ROAD - 40TH STOREY 23 STIRLING ROAD - 40TH STOREY

23 STIRLING ROAD - ROOF LEVEL 25 STIRLING ROAD - ROOF LEVEL

- 62) AQUA GYM
- 63) SPA DECK
- 64) BUBBLE WATER PUSH
- 65) AQUA FOOT REFLEXOLOGY
- 66) SUN DECK PAVILION
- 67) LANTERN POD

- 70) YELLOW FLAME POD
- 71) REFLECTION LAWN
- 72) GRILL PAVILION
- 74) SPA CABANA

- 80) SKY/ROOF TERRACES

# THE GREENERY

MACRITCHIE RESERVOIR

SINGAPORE BOTANIC GARDENS

DEMPSEY

#### THE RAIN FOREST

A tranquil haven that lets γου escape to a hidden world of manγ pleasures.

# III FORESTS OF INSPIRATION III RICH EXPERIENCES

Designed to let you interact with nature, find three different forests thriving with life, each created to give you a sense of wonder and joy every time.

# 

At Stirling Residences, find a home designed with your utmost enjoyment in mind. A lush sanctuary with 3 stunning forest themes, every forest offers you a pavilion where you can indulge in many possibilities.