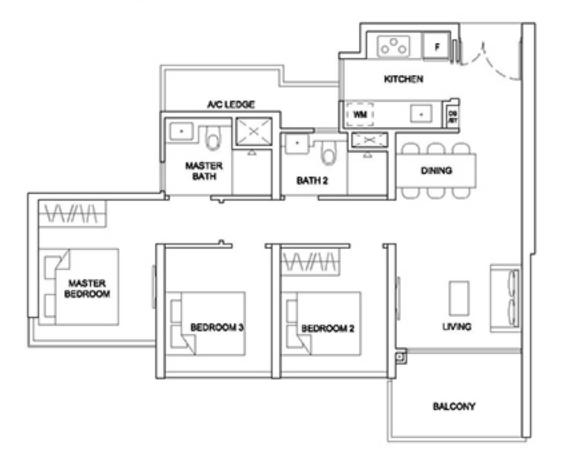

# 

FLOOR PLANS

#### 25 STIRLING ROAD S(148962)

LEGEND

2-BEDROOM

3-BEDROOM

4-BEDROOM

1-BEDROOM

1-BEDROOM + STUDY

2-BEDROOM PREMIUM