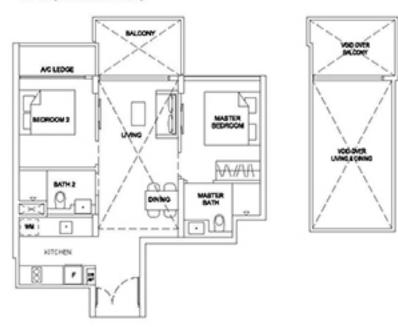

ft #40-20 (23 STIRLING ROAD) - 81 sqm / 872 sqft #38-29 (25 STIRLING ROAD) - 82 sqm / 883 sqft



#40-06 (21 STIRLING ROAD) #40-20 (23 STIRLING ROAD) (Inclusive of 20 som of void area)



#38-29 (25 STIRLING ROAD) (Inclusive of 21 sqm of void area)



TYPE 2BR-P1 64 sqm / 689 sqft #02-05 to #39-05 (21 STIRLING ROAD) #02-19 to #39-19 (23 STIRLING ROAD)



TYPE 2BR-P1-R 84 sqm / 904 sqft (inclusive of 20 sqm of void area) #40-05 (21 STIRLING ROAD) #40-19 (23 STIRLING ROAD) #38-28 (25 STIRLING ROAD)



#### TYPE 2BR-P2 63 sqm / 678 sqft

#02-11 to #39-11 (21 STIRLING ROAD) #02-14 to #39-14 (23 STIRLING ROAD) #02-23 to #37-23 (25 STIRLING ROAD)



TYPE 2BR-P2-R 84 sqm / 904 sqft (inclusive of 21 sqm of void area) #40-11 (21 STIRLING ROAD) #40-14 (23 STIRLING ROAD) #38-23 (25 STIRLING ROAD)







## 2-BEDROOM + STUDY

#### TYPE 2BR-S1 71 sqm / 764 sqft

#02-03 to #39-03 (21 STIRLING ROAD) #02-17 to #39-17 (23 STIRLING ROAD)

#02-26 to #37-26 (25 STIRLING ROAD)



TYPE 2BR-S1-R 91 sqm / 980 sqft (inclusive of 20 sqm of void area) #40-03 (21 STIRLING ROAD) #40-17 (23 STIRLING ROAD) #38-26 (25 STIRLING ROAD)





TYPE 2BR-S2 73 sqm / 786 sqft #02-32 to #37-32 (25 STIRLING ROAD)



#### TYPE 3BR-C1 82 sqm / 883 sqft #02-30 to #37-30 (25 STIRLING ROAD)



TYPE 3BR-C1-R 105 sqm / 1,130 sqft (Inclusive of 23 sqm of void area) #38-30 (25 STIRLING ROAD)





# 3-BEDROOM

TYPE 3BR-C2 83 sqm / 893 sqft #02-31 to #37-31 (25 STIRLING ROAD)





TYPE 3BR-U 91 sqm / 980 sqft #02-07 to #39-07 (21 STIRLING ROAD) #02-21 to #39-21 (23 STIRLING ROAD)



TYPE 3BR-U-R 119 sqm / 1,281 sqft (inclusive