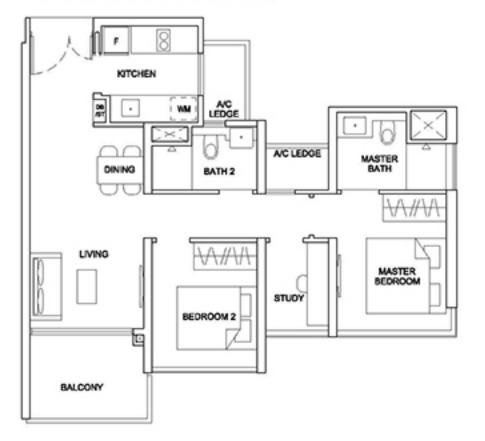

# 

FLOOR PLANS

# 1-BEDROOM + STUDY

## **TYPE 1BR-S**

47 sqm / 506 sqft #02-10 to #39-10 (21 STIRLING ROAD) #02-13 to #39-13 (23 STIRLING ROAD) #02-33 to #37-33 (25 STIRLING ROAD)