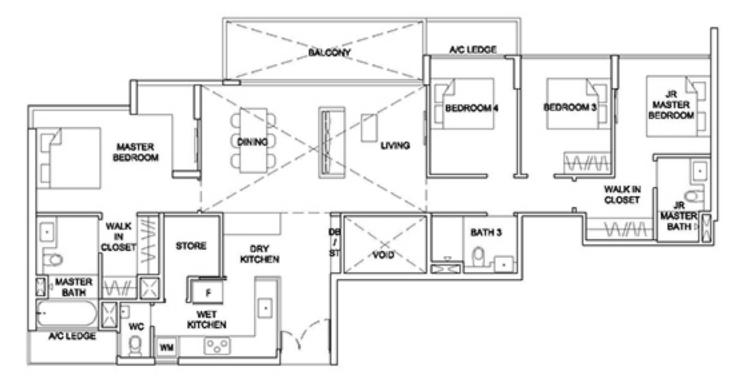

# 1-BEDROOM + STUDY

## **TYPE 1BR-S**

47 sqm / 506 sqft #02-10 to #39-10 (21 STIRLING ROAD) #02-13 to #39-13 (23 STIRLING ROAD) #02-33 to #37-33 (25 STIRLING ROAD)

## TYPE 2BR-C1 59 sqm / 635 sqft #02-09 to #39-09 (21 STIRLING ROAD) #02-12 to #39-12 (23 STIRLING ROAD)

TYPE 1BR-S-R 66 sqm / 710 sqft (inclusive of 19 sqm of void area) #40-10 (21 STIRLING ROAD) #40-13 (23 STIRLING ROAD) #38-32 (25 STIRLING ROAD)\*

#02-01 to #39-01 (21 STIRLING ROAD) #02-15 to #39-15 (23 STIRLING ROAD) #02-24 to #37-24 (25 STIRLING ROAD)

TYPE 2BR-C2a 58 sqm / 624 sqft #02-04 to #39-04 (21 STIRLING ROAD) #02-18 to #39-18 (23 STIRLING ROAD)