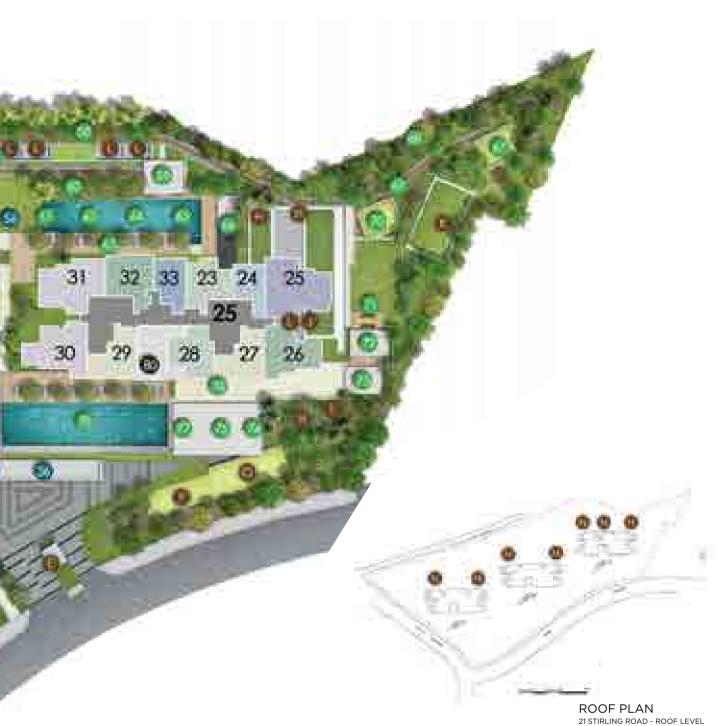

THOUGHTFULNESS WITH LUXURIOUS FACILITIES

CURATED SPACES OF

FERN FOREST

- 1) STARGAZING LAWN
- 2) AROMA GARDEN
- 3) FERN GROVE
- 4) TREKKING HILL
- 5) READING DECK 6) BBQ PAVILION
- 7) FLORA TERRACE
- 8) PUTTING GREEN
- 9) FITNESS PAVILION
- 10) FOREST TRAIL
- 11) BUBBLING STREAM 12) YOGA PAVILION
- 13) YOGA LAWN
- 14) TODDLER'S PLAYGROUND
- 15) FOREST FITNESS LAWN
- 16) FOOT REFLEXOLOGY 17) MEDITATION DECK
- 18) FOREST POD
- 19) MIST GARDEN
- 20) ADVENTURE PLAYGROUND 21) LOTUS POND
- 22) LILY POND
- 23) FOREST MEDITATION PAVILION
- 24) HERB GARDEN 25) TAI CHI LAWN
- 26) GARDENING DECK
- 27) FOREST PATH
- 28) 50M LAP POOL
- 29) CHILDCARE CENTRE PLAYGROUND EXCLUSIVELY FOR CHILDCARE CENTRE (B2)

#### **TROPICAL FOREST**

- 30) KID'S POOL
- 31) KID'S WATER PLAY
- 32) KID'S CLUB
- 33) SPICE GARDEN 34) KOI POND
- 35) DAYBED GROVE
- 36) WAITING LOUNGE 37) GRAND DROP OFF
- 38) MULTI-PURPOSE ROOM
- 39) LIBRARY
- 40) POOL DECK
- 41) BUBBLING CORNER
- 42) FUNCTION ROOM
- 43) STEAM ROOM
- 44) SPILL OUT DECK
- 45) GYM
- 46) WATER LOUNGES
- 47) TENNIS COURT (B1)
- 48) HANGING PAVILION
- 49) REFLECTIVE STREAM
- 50) WATERFALL PAVILION 51) HAMMOCK LAWN
- 52) TEA COURTYARD LAWN
- 53) TROPICAL PAVILION
- 54) CASCADING STREAM
- 55) TROPICAL POD
- 56) MEDITATION PARK

#### **RAIN FOREST**

- 57) WATER FEATURE WALL
- 58) CANOPY WALK
- 59) MASSAGE PAVILION
- 60) GREEN LOUNGER
- 61) SPA SEAT

- 68) HILLSIDE GREENERY
- 69) RAINFOREST TRAIL

- 73) TEPPANYAKI GRILL PAVILION
- 75) OUTDOOR MASSAGE
- 76) CABANA DECK
- 77) CABANA CLUB
- 78) 30M POOL
- 79) POOL PAVILION
- 21 STIRLING ROAD 3RD, 11TH, 17TH, 23RD, 29TH, 35TH STOREY 23 STIRLING ROAD - 3RD, 11TH, 17TH, 23RD, 29TH, 35TH STOREY 25 STIRLING ROAD - 3RD, 9TH, 15TH, 21ST, 27TH, 33RD STOREY 21 STIRLING ROAD - 40TH STOREY 23 STIRLING ROAD - 40TH STOREY

23 STIRLING ROAD - ROOF LEVEL 25 STIRLING ROAD - ROOF LEVEL

- 62) AQUA GYM
- 63) SPA DECK
- 64) BUBBLE WATER PUSH
- 65) AQUA FOOT REFLEXOLOGY
- 66) SUN DECK PAVILION
- 67) LANTERN POD

- 70) YELLOW FLAME POD
- 71) REFLECTION LAWN
- 72) GRILL PAVILION
- 74) SPA CABANA

- 80) SKY/ROOF TERRACES