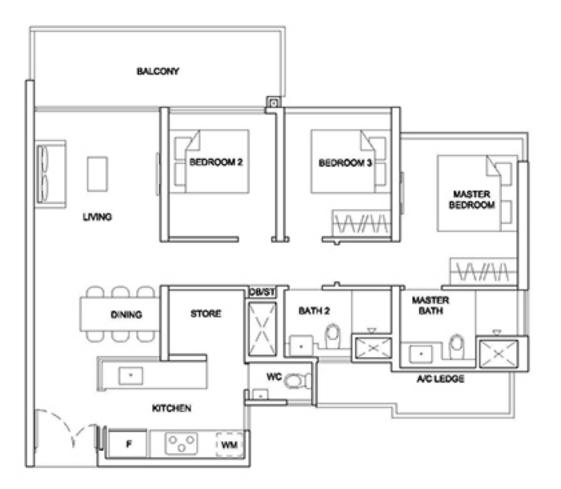

f void area) #40-03 (21 STIRLING ROAD) #40-17 (23 STIRLING ROAD) #38-26 (25 STIRLING ROAD)





TYPE 2BR-S2 73 sqm / 786 sqft #02-32 to #37-32 (25 STIRLING ROAD)



#### TYPE 3BR-C1 82 sqm / 883 sqft #02-30 to #37-30 (25 STIRLING ROAD)



TYPE 3BR-C1-R 105 sqm / 1,130 sqft (Inclusive of 23 sqm of void area) #38-30 (25 STIRLING ROAD)





# 3-BEDROOM

TYPE 3BR-C2 83 sqm / 893 sqft #02-31 to #37-31 (25 STIRLING ROAD)





TYPE 3BR-U 91 sqm / 980 sqft #02-07 to #39-07 (21 STIRLING ROAD) #02-21 to #39-21 (23 STIRLING ROAD)



TYPE 3BR-U-R 119 sqm / 1,281 sqft (inclusive of 28 sqm of void area) #40-07 (21 STIRLING ROAD) #40-21 (23 STIRLING ROAD)





#### TYPE 3BR-P 98 sqm / 1,055 sqft

#02-02 to #39-02 (21 STIRLING ROAD) #02-16 to #39-16 (23 STIRLING ROAD) #02-25 to #37-25 (25 STIRLING ROAD)









TYPE 4BR 125 sqm / 1,346 sqft #02-08 to #39-08 (21 STIRLING ROAD) #02-22 to #39-22 (23 STIRLING ROAD)



TYPE 4BR-PH1 182 sqm / 1,959 sqft (Inclusive of 39 sqm of void area) #40-08 (21 STIRLING ROAD) #40-22 (23 STIRLING ROAD)







# 4-BEDROOM PENTHOUSE

TYPE 4BR-PH2 183 sqm / 1,970 sqft (Inclusive of 38 sqm of void area) #40-01 (21 STIRLING ROAD) #40-16 (23 STIRLING ROAD) #38-25 (25 STIRLING ROAD)







TYPE 4BR-PH3 183 sqm / 1,970 sqft (Inclusive of 38 sqm of void area) #38-31 (25 STIRLING ROAD)







BALCONY SCREEN NOTICE



# A HOME THAT THINKS FOR YOU

Enjoy a home that brings together the best of Smart Home technology. Life is now more satisfying as you experience the convenience of being able to remotely monitor and control your home.





## Smart Home Gateway

 Smart Ho