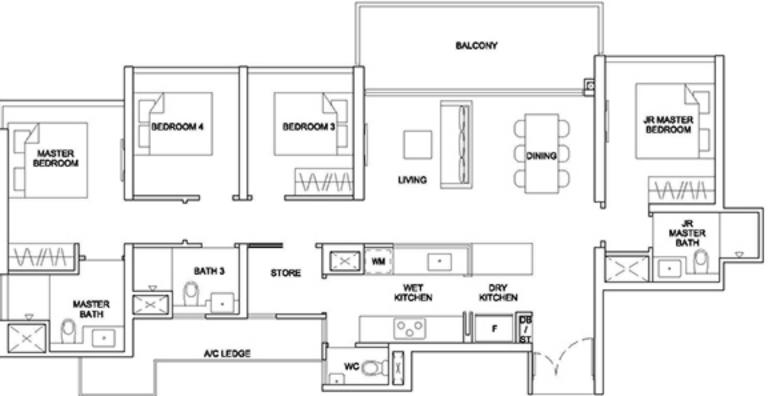

id area) #40-03 (21 STIRLING ROAD) #40-17 (23 STIRLING ROAD) #38-26 (25 STIRLING ROAD)





TYPE 2BR-S2 73 sqm / 786 sqft #02-32 to #37-32 (25 STIRLING ROAD)



#### TYPE 3BR-C1 82 sqm / 883 sqft #02-30 to #37-30 (25 STIRLING ROAD)



TYPE 3BR-C1-R 105 sqm / 1,130 sqft (Inclusive of 23 sqm of void area) #38-30 (25 STIRLING ROAD)





# 3-BEDROOM

TYPE 3BR-C2 83 sqm / 893 sqft #02-31 to #37-31 (25 STIRLING ROAD)





TYPE 3BR-U 91 sqm / 980 sqft #02-07 to #39-07 (21 STIRLING ROAD) #02-21 to #39-21 (23 STIRLING ROAD)



TYPE 3BR-U-R 119 sqm / 1,281 sqft (inclusive of 28 sqm of void area) #40-07 (21 STIRLING ROAD) #40-21 (23 STIRLING ROAD)





#### TYPE 3BR-P 98 sqm / 1,055 sqft

#02-02 to #39-02 (21 STIRLING ROAD) #02-16 to #39-16 (23 STIRLING ROAD) #02-25 to #37-25 (25 STIRLING ROAD)









TYPE 4BR 125 sqm / 1,346 sqft #02-08 to #39-08 (21 STIRLING ROAD) #02-22 to #39-22 (23 STIRLING ROAD)



TYPE 4BR-PH1 182 sqm / 1,959 sqft (Inclusive of 39 sqm of void area) #40-08 (21 STIRLING ROAD) #40-22 (23 STIRLING ROAD)







# 4-BEDROOM PENTHOUSE

TYPE 4BR-PH2 183 sqm / 1,970 sqft (Inclusive of 38 sqm of void area) #40-01 (21 STIRLING ROAD) #40-16 (23 STIRLING ROAD) #38-25 (25 STIRLING ROAD)







TYPE 4BR-PH3 183 sqm / 1,970 sqft (Inclusive of 38 sqm of void area) #38-31 (25 STIRLING ROAD)







BALCONY SCREEN NOTICE



# A HOME THAT THINKS FOR YOU

Enjoy a home that brings together the best of Smart Home technology. Life is now more satisfying as you experience the convenience of being able to remotely monitor and control your home.





## Smart Home Gateway

 Smart Home r