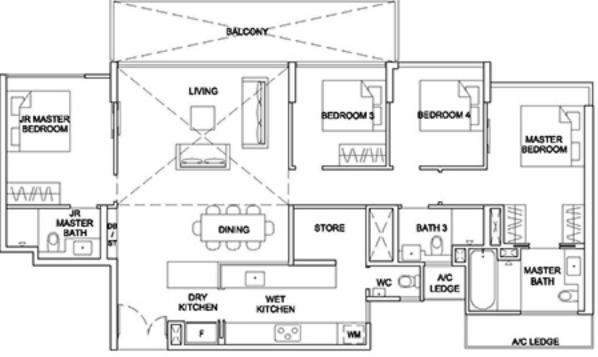

OAD)





TYPE 3BR-U 91 sqm / 980 sqft #02-07 to #39-07 (21 STIRLING ROAD) #02-21 to #39-21 (23 STIRLING ROAD)



TYPE 3BR-U-R 119 sqm / 1,281 sqft (inclusive of 28 sqm of void area) #40-07 (21 STIRLING ROAD) #40-21 (23 STIRLING ROAD)





#### TYPE 3BR-P 98 sqm / 1,055 sqft

#02-02 to #39-02 (21 STIRLING ROAD) #02-16 to #39-16 (23 STIRLING ROAD) #02-25 to #37-25 (25 STIRLING ROAD)









TYPE 4BR 125 sqm / 1,346 sqft #02-08 to #39-08 (21 STIRLING ROAD) #02-22 to #39-22 (23 STIRLING ROAD)



TYPE 4BR-PH1 182 sqm / 1,959 sqft (Inclusive of 39 sqm of void area) #40-08 (21 STIRLING ROAD) #40-22 (23 STIRLING ROAD)







# 4-BEDROOM PENTHOUSE

TYPE 4BR-PH2 183 sqm / 1,970 sqft (Inclusive of 38 sqm of void area) #40-01 (21 STIRLING ROAD) #40-16 (23 STIRLING ROAD) #38-25 (25 STIRLING ROAD)







TYPE 4BR-PH3 183 sqm / 1,970 sqft (Inclusive of 38 sqm of void area) #38-31 (25 STIRLING ROAD)







BALCONY SCREEN NOTICE



# A HOME THAT THINKS FOR YOU

Enjoy a home that brings together the best of Smart Home technology. Life is now more satisfying as you experience the convenience of being able to remotely monitor and control your home.





## Smart Home Gateway

 Smart Home readγ for expansion: Lighting Control, Smoke Detector, Motorised Curtain/ Blind, Panic Button, Audio/Video Control, Smart Plug, WiFi Doorbell, Motion Sensor, IP Camera and more



- 1 unit monitor provided
- Remotelγ grant access via Mobile App



- 1 unit provided at the Main Door
- Built-in features: Card access, Pin access, Manual Keγ access & Remotelγ lock and unlock door via Mobile App



- Living/Dinin