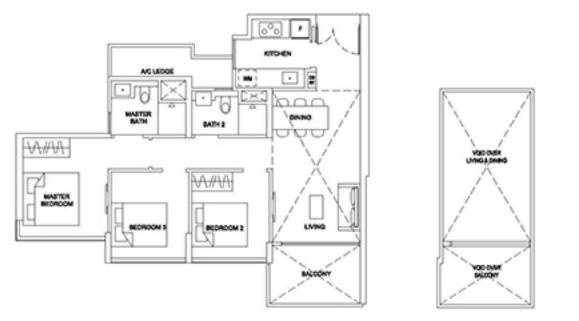

# 

FLOOR PLANS

#### 25 STIRLING ROAD S(148962)

LEGEND

2-BEDROOM

3-BEDROOM

4-BEDROOM

1-BEDROOM

1-BEDROOM + STUDY

2-BEDROOM PREMIUM