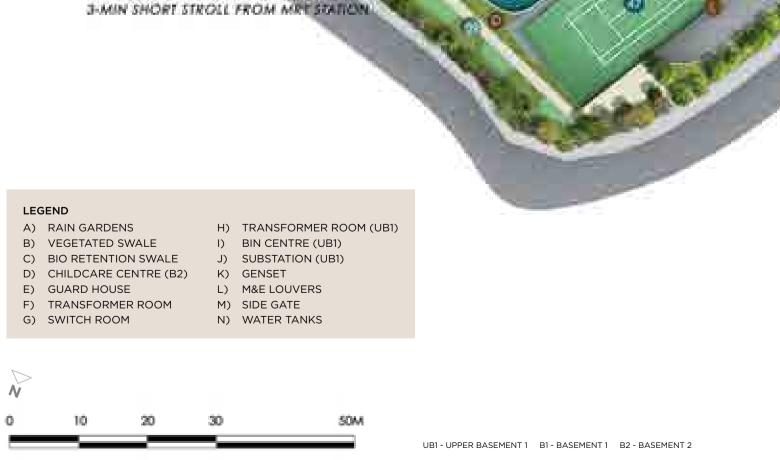

Mon

1

11 01

02

08

SHELTERED WALKWAY TO HUS STOP

LEGEND

.

# CONNECTIVITY AT ITS FINEST

Stirling Residences offers you convenience like never before with the connectivity of the Queenstown MRT station, just a 3-minute short stroll away. It is also within close proximity to major expressways such as the Pan-Island Expressway (PIE) and the Ayer Rajah Expressway (AYE).