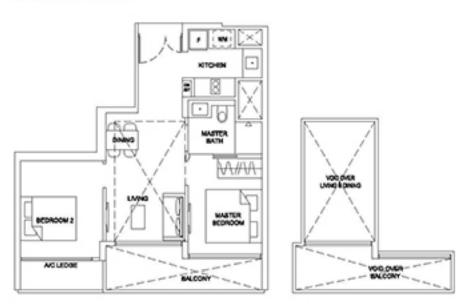

## TYPE 2BR-C1 59 sqm / 635 sqft #02-09 to #39-09 (21 STIRLING ROAD) #02-12 to #39-12 (23 STIRLING ROAD)

TYPE 1BR-S-R 66 sqm / 710 sqft (inclusive of 19 sqm of void area) #40-10 (21 STIRLING ROAD) #40-13 (23 STIRLING ROAD) #38-32 (25 STIRLING ROAD)\*