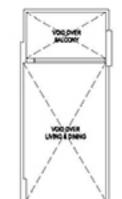

## **TYPE 1BR-S**

47 sqm / 506 sqft #02-10 to #39-10 (21 STIRLING ROAD) #02-13 to #39-13 (23 STIRLING ROAD) #02-33 to #37-33 (25 STIRLING ROAD)