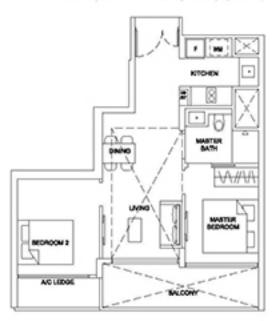

## **TYPE 1BR-S**

47 sqm / 506 sqft #02-10 to #39-10 (21 STIRLING ROAD) #02-13 to #39-13 (23 STIRLING ROAD) #02-33 to #37-33 (25 STIRLING ROAD)

## TYPE 2BR-C1 59 sqm / 635 sqft #02-09 to #39-09 (21 STIRLING ROAD) #02-12 to #39-12 (23 STIRLING ROAD)

TYPE 1BR-S-R 66 sqm / 710 sqft (inclusive of 19 sqm of void area) #40-10 (21 STIRLING ROAD) #40-13 (23 STIRLING ROAD) #38-32 (25 STIRLING ROAD)\*