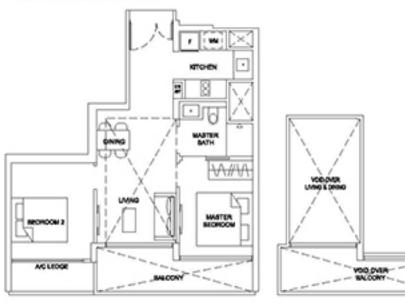

## **TYPE 1BR-S**

47 sqm / 506 sqft #02-10 to #39-10 (21 STIRLING ROAD) #02-13 to #39-13 (23 STIRLING ROAD) #02-33 to #37-33 (25 STIRLING ROAD)

## TYPE 2BR-C1 59 sqm / 635 sqft #02-09 to #39-09 (21 STIRLING ROAD) #02-12 to #39-12 (23 STIRLING ROAD)

TYPE 1BR-S-R 66 sqm / 710 sqft (inclusive of 19 sqm of void area) #40-10 (21 STIRLING ROAD) #40-13 (23 STIRLING ROAD) #38-32 (25 STIRLING ROAD)\*