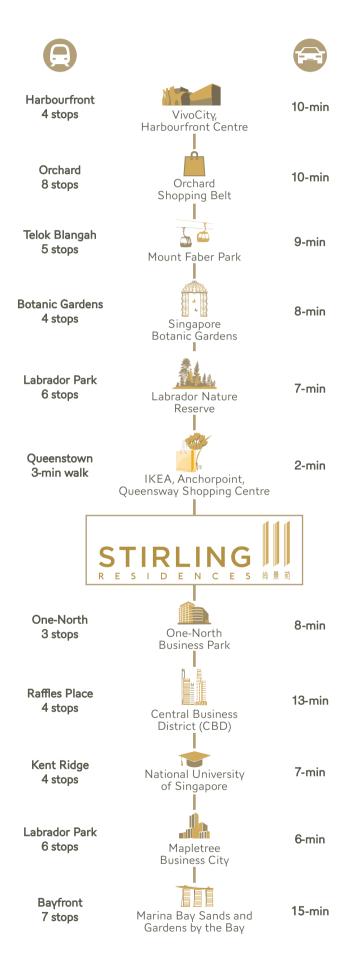

# CONNECTIVITY AT ITS FINEST

Stirling Residences offers you convenience like never before with the connectivity of the Queenstown MRT station, just a 3-minute short stroll away. It is also within close proximity to major expressways such as the Pan-Island Expressway (PIE) and the Ayer Rajah Expressway (AYE).

# A HOST OF AMENITIES WITHIN REACH