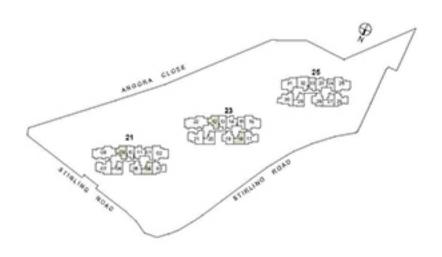

#### 21 STIRLING ROAD S(148960)

4 5

6 7 8

3

1 2

#### 23 STIRLING ROAD S(148961)

12 13 14 15 16 17 18 19 20 21 22 40 1BR-S-R 2BR-P2-R 2BR-S1-R 2BR-C2a-R 2BR-P1-R 2BR-C3-R 3BR-U-R 4BR-PH1 4BR-PH2 39 2BR-C1 1BR-S 2BR-P2 2BR-S1 2BR-C2a 2BR-P1 2BR-C3 3BR-U 4BR 1BR 3BR-P 4BR 1BR-S 3BR-P 2BR-S1 2BR-C2a 2BR-P1 2BR-C3 3BR-U 38 2BR-C1 2BR-P2 1BR 2BR-S1 2BR-C2a 2BR-P1 2BR-C3 3BR-U 4BR 1BR-S 2BR-P2 1BR 3BR-P 37 2BR-C1 36 2BR-C1 1BR-S 2BR-P2 1BR 3BR-P 2BR-S1 2BR-C2a 2BR-P1 2BR-C3 3BR-U 4BR 2BR-S1 2BR-C2a 2BR-P1 2BR-C3 3BR-U 4BR 35 2BR-C1 1BR-S 2BR-P2 1BR 3BR-P 4BR 34 2BR-C1 1BR-S 2BR-P2 1BR 3BR-P 2BR-S1 2BR-C2a 2BR-P1 2BR-C3 3BR-U 33 2BR-C1 1BR-S 2BR-P2 1BR 3BR-P 2BR-S1 2BR-C2a 2BR-P1 2BR-C3 3BR-U 4BR 1BR-S 2BR-P2 1BR 3BR-P 2BR-S1 2BR-C2a 2BR-P1 2BR-C3 3BR-U 4BR 32 2BR-C1 1BR-S 2BR-P2 1BR 3BR-P 4BR 31 2BR-C1 2BR-S1 2BR-C2a 2BR-P1 2BR-C3 3BR-U 30 2BR-C1 4BR 1BR-S 2BR-P2 1BR 3BR-P 2BR-S1 2BR-C2a 2BR-P1 2BR-C3 3BR-U 29 2BR-C1 1BR-S 2BR-P2 1BR 3BR-P 2BR-S1 2BR-C2a 2BR-P1 2BR-C3 3BR-U 4BR 2BR-S1 2BR-C2a 2BR-P1 2BR-C3 3BR-U 4BR 28 2BR-C1 1BR-S 2BR-P2 1BR 3BR-P 2BR-S1 2BR-C2a 2BR-P1 2BR-C3 3BR-U 27 2BR-C1 1BR-S 2BR-P2 3BR-P 4BR 1BR 4BR 26 2BR-C1 1BR-S 2BR-P2 1BR 3BR-P 2BR-S1 2BR-C2a 2BR-P1 2BR-C3 3BR-U 2BR-S1 2BR-C2a 2BR-P1 2BR-C3 3BR-U 4BR 1BR-S 1BR 3BR-P 25 2BR-C1 2BR-P2 24 2BR-C1 1BR-S 2BR-P2 1BR 3BR-P 2BR-S1 2BR-C2a 2BR-P1 2BR-C3 3BR-U 4BR 2BR-S1 2BR-C2a 2BR-P1 2BR-C3 3BR-U 4BR 1BR-S 2BR-P2 1BR 3BR-P 23 2BR-C1 22 2BR-C1 1BR-S 2BR-P2 1BR 3BR-P 2BR-S1 2BR-C2a 2BR-P1 2BR-C3 3BR-U 4BR 2BR-S1 2BR-C2a 2BR-P1 2BR-C3 3BR-U 21 2BR-C1 1BR-S 2BR-P2 1BR 3BR-P 4BR 1BR-S 2BR-P2 3BR-P 4BR 20 2BR-C1 1BR 2BR-S1 2BR-C2a 2BR-P1 2BR-C3 3BR-U 4BR 19 2BR-C1 1BR-S 2BR-P2 1BR 3BR-P 2BR-S1 2BR-C2a 2BR-P1 2BR-C3 3BR-U 2BR-S1 2BR-C2a 2BR-P1 2BR-C3 3BR-U 18 2BR-C1 1BR-S 2BR-P2 1BR 3BR-P 4BR 17 2BR-C1 4BR 1BR-S 2BR-P2 1BR 3BR-P 2BR-S1 2BR-C2a 2BR-P1 2BR-C3 3BR-U 4BR 1BR-S 2BR-P2 3BR-P 2BR-S1 2BR-C2a 2BR-P1 2BR-C3 3BR-U 16 2BR-C1 1BR 4BR 15 2BR-C1 1BR-S 2BR-P2 1BR 3BR-P 2BR-S1 2BR-C2a 2BR-P1 2BR-C3 3BR-U 4BR 14 2BR-C1 1BR-S 2BR-P2 3BR-P 2BR-S1 2BR-C2a 2BR-P1 2BR-C3 3BR-U 1BR 4BR 13 2BR-C1 1BR-S 2BR-P2 1BR 3BR-P 2BR-S1 2BR-C2a 2BR-P1 2BR-C3 3BR-U 12 2BR-C1 1BR-S 2BR-P2 1BR 3BR-P 2BR-S1 2BR-C2a 2BR-P1 2BR-C3 3BR-U 4BR 11 2BR-C1 1BR-S 2BR-P2 1BR 3BR-P 2BR-S1 2BR-C2a 2BR-P1 2BR-C3 3BR-U 4BR 2BR-S1 2BR-C2a 2BR-P1 2BR-C3 3BR-U 4BR 10 2BR-C1 1BR-S 2BR-P2 1BR 3BR-P 1BR-S 2BR-P2 3BR-P 2BR-S1 2BR-C2a 2BR-P1 2BR-C3 3BR-U 4BR 9 2BR-C1 1BR 2BR-S1 2BR-C2a 2BR-P1 2BR-C3 3BR-U 1BR-S 2BR-P2 1BR 3BR-P 4BR 8 2BR-C1 1BR-S 3BR-P 4BR 2BR-C1 2BR-P2 1BR 2BR-S1 2BR-C2a 2BR-P1 2BR-C3 3BR-U 2BR-C1 1BR-S 2BR-P2 1BR 3BR-P 2BR-S1 2BR-C2a 2BR-P1 2BR-C3 3BR-U 4BR 5 2BR-C1 1BR-5 2BR-P2 1BR 3BR-P 2BR-S1 2BR-C2a 2BR-P1 2BR-C3 3BR-U 4BR 4 2BR-C1 1BR-S 2BR-P2 1BR 3BR-P 2BR-S1 2BR-C2a 2BR-P1 2BR-C3 3BR-U 4BR 2BR-C1 1BR-S 2BR-P2 4BR 1BR 3BR-P 2BR-S1 2BR-C2a 2BR-P1 2BR-C3 3BR-U 2 2BR-C1 1BR-S 2BR-P2 1BR 3BR-P 2BR-S1 2BR-C2a 2BR-P1 2BR-C3 3BR-U 4BR

#### 25 STIRLING ROAD S(148962)

LEGEND

2-BEDROOM

3-BEDROOM

4-BEDROOM

1-BEDROOM

1-BEDROOM + STUDY

2-BEDROOM PREMIUM