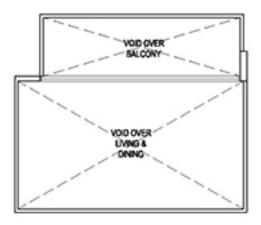

LING ROAD)



TYPE 3BR-U-R 119 sqm / 1,281 sqft (inclusive of 28 sqm of void area) #40-07 (21 STIRLING ROAD) #40-21 (23 STIRLING ROAD)





#### TYPE 3BR-P 98 sqm / 1,055 sqft

#02-02 to #39-02 (21 STIRLING ROAD) #02-16 to #39-16 (23 STIRLING ROAD) #02-25 to #37-25 (25 STIRLING ROAD)









TYPE 4BR 125 sqm / 1,346 sqft #02-08 to #39-08 (21 STIRLING ROAD) #02-22 to #39-22 (23 STIRLING ROAD)



TYPE 4BR-PH1 182 sqm / 1,959 sqft (Inclusive of 39 sqm of void area) #40-08 (21 STIRLING ROAD) #40-22 (23 STIRLING ROAD)







# 4-BEDROOM PENTHOUSE

TYPE 4BR-PH2 183 sqm / 1,970 sqft (Inclusive of 38 sqm of void area) #40-01 (21 STIRLING ROAD) #40-16 (23 STIRLING ROAD) #38-25 (25 STIRLING ROAD)







TYPE 4BR-PH3 183 sqm / 1,970 sqft (Inclusive of 38 sqm of void area) #38-31 (25 STIRLING ROAD)







BALCONY SCREEN NOTICE



# A HOME THAT THINKS FOR YOU

Enjoy a home that brings together the best of Smart Home technology. Life is now more satisfying as you experience the convenience of being able to remotely monitor and control your home.





## Smart Home Gateway

 Smart Home readγ for expansion: Lighting Control, Smoke Detector, Motorised Curtain/ Blind, Panic Button, Audio/Video Control, Smart Plug, WiFi Doorbell, Motion Sensor, IP Camera and more



- 1 unit monitor provided
- Remotelγ grant access via Mobile App



- 1 unit provided at the Main Door
- Built-in features: Card access, Pin access, Manual Keγ access & Remotelγ lock and unlock door via Mobile App



- Living/Dining Area and Master Bedroom
- Built-in features: ON/OFF, Temperature Adjustment, Fan Speed and Time Sc