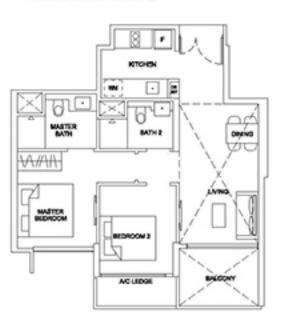

TYPE 2BR-P1-R 84 sqm / 904 sqft (inclusive of 20 sqm of void area) #40-05 (21 STIRLING ROAD) #40-19 (23 STIRLING ROAD) #38-28 (25 STIRLING ROAD)