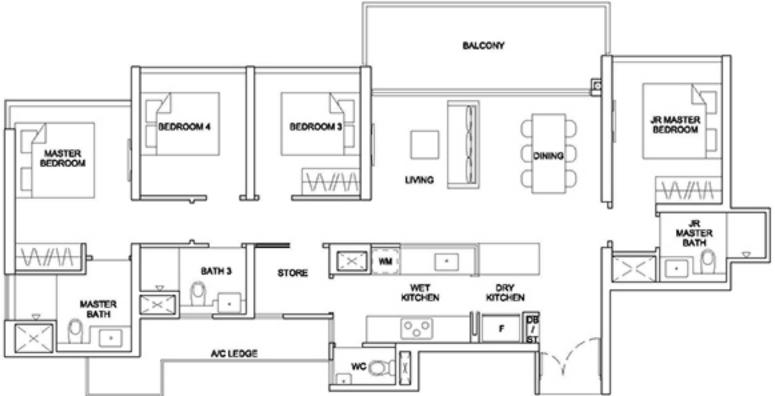

void area) #40-03 (21 STIRLING ROAD) #40-17 (23 STIRLING ROAD) #38-26 (25 STIRLING ROAD)





TYPE 2BR-S2 73 sqm / 786 sqft #02-32 to #37-32 (25 STIRLING ROAD)



#### TYPE 3BR-C1 82 sqm / 883 sqft #02-30 to #37-30 (25 STIRLING ROAD)



TYPE 3BR-C1-R 105 sqm / 1,130 sqft (Inclusive of 23 sqm of void area) #38-30 (25 STIRLING ROAD)





# 3-BEDROOM

TYPE 3BR-C2 83 sqm / 893 sqft #02-31 to #37-31 (25 STIRLING ROAD)





TYPE 3BR-U 91 sqm / 980 sqft #02-07 to #39-07 (21 STIRLING ROAD) #02-21 to #39-21 (23 STIRLING ROAD)



TYPE 3BR-U-R 119 sqm / 1,281 sqft (inclusive of 28 sqm of void area) #40-07 (21 STIRLING ROAD) #40-21 (23 STIRLING ROAD)





#### TYPE 3BR-P 98 sqm / 1,055 sqft

#02-02 to #39-02 (21 STIRLING ROAD) #02-16 to #39-16 (23 STIRLING ROAD) #02-25 to #37-25 (25 STIRLING ROAD)









TYPE 4BR 125 sqm / 1,346 sqft #02-08 to #39-08 (21 STIRLING ROAD) #02-22 to #39-22 (23 STIRLING ROAD)



TYPE 4BR-PH1 182 sqm / 1,959 sqft (Inclusive of 39 sqm of void area) #40-08 (21 STIRLING ROAD) #40-22 (23 STIRLING ROAD)







# 4-BEDROOM PENTHOUSE

TYPE 4BR-PH2 183 sqm / 1,970 sqft (Inclusive of 38 sqm of void area) #40-01 (21 STIRLING ROAD) #40-16 (23 STIRLING ROAD) #38-25 (25 STIRLING ROAD)







TYPE 4BR-PH3 183 sqm / 1,970 sqft (Inclusive of 38 sqm of void area) #38-31 (25 STIRLING ROAD)







BALCONY SCREEN NOTICE



# A HOME THAT THINKS FOR YOU

Enjoy a home that brings together the best of Smart Home technology. Life is now more satisfying as you experience the convenience of being able to remotely monitor and control your home.





## Smart Home Gateway

 Smart Home