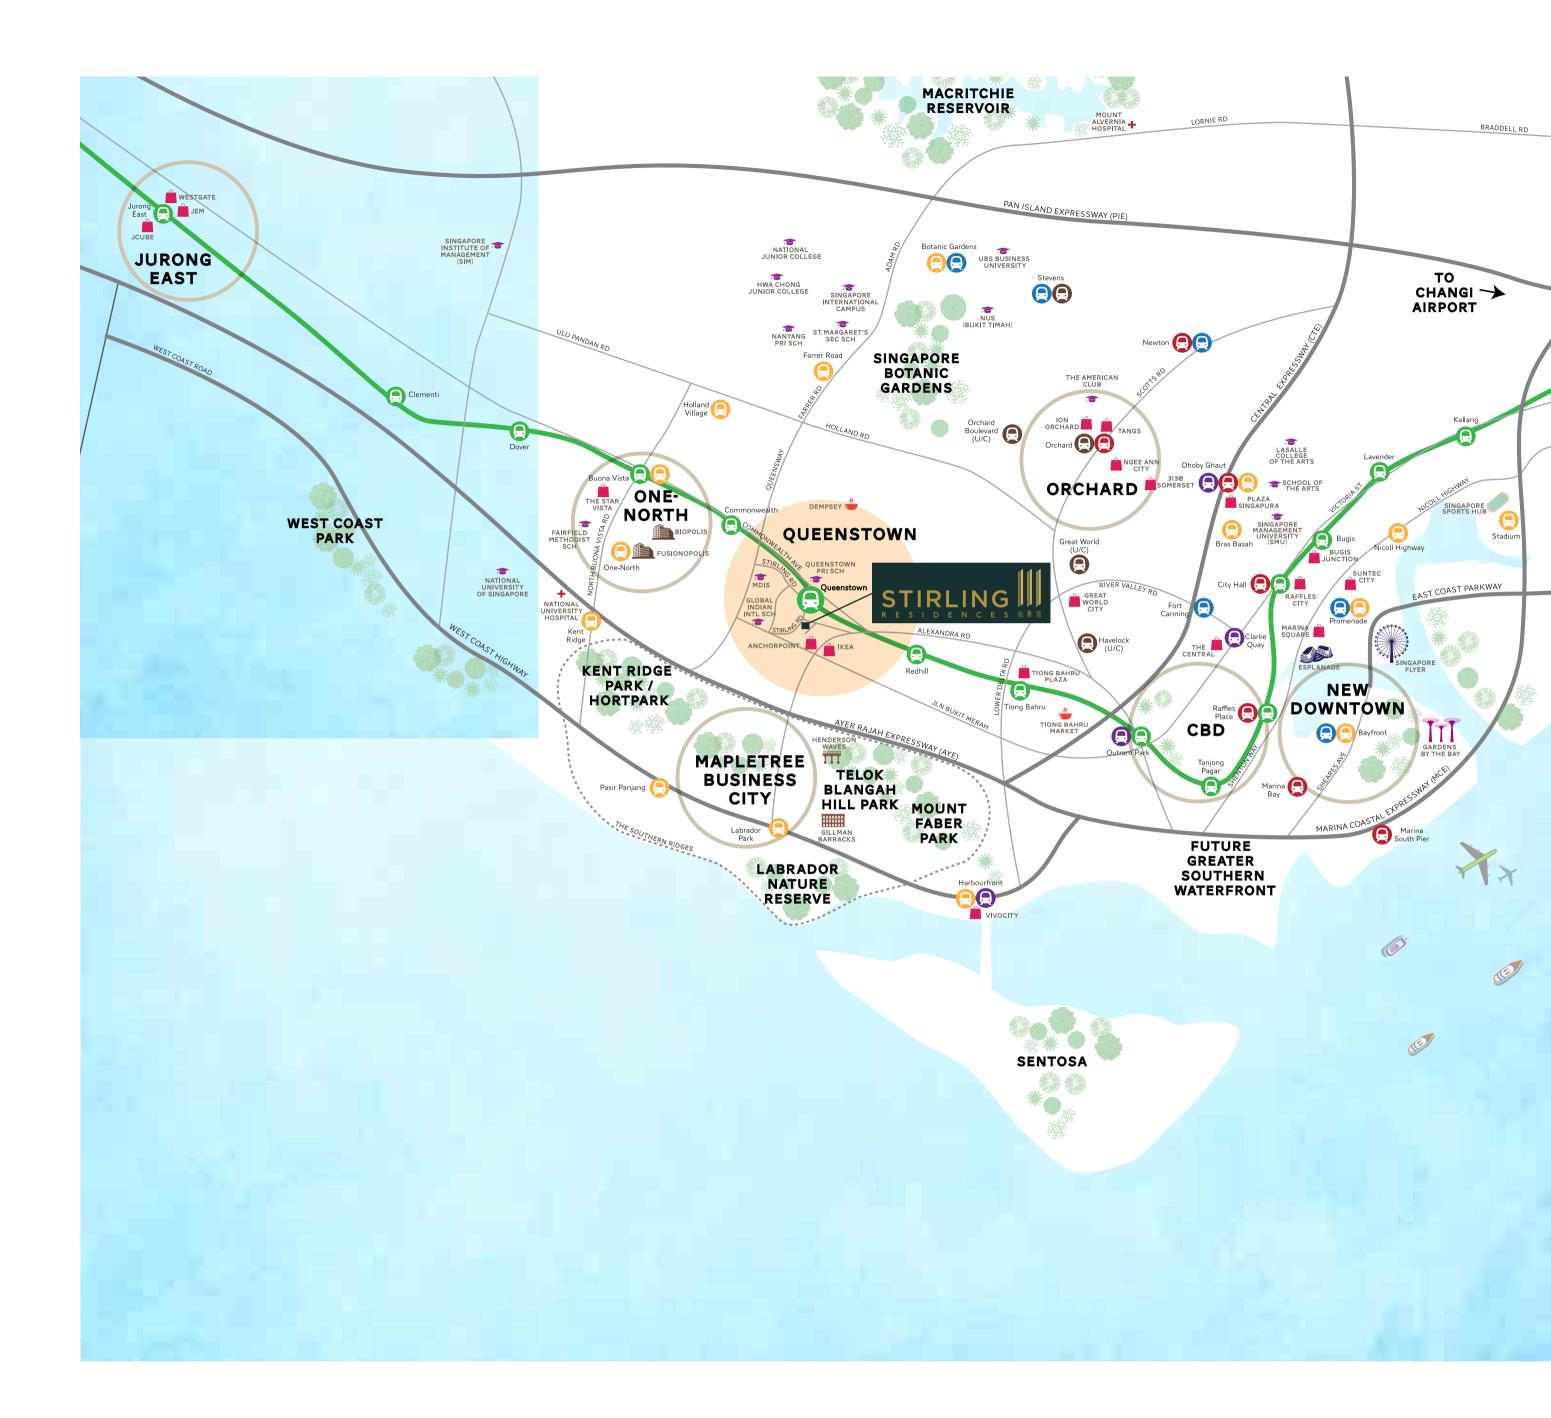

# CONNECTIVITY AT ITS FINEST

Stirling Residences offers you convenience like never before with the connectivity of the Queenstown MRT station, just a 3-minute short stroll away. It is also within close proximity to major expressways such as the Pan-Island Expressway (PIE) and the Ayer Rajah Expressway (AYE).

# A HOST OF AMENITIES WITHIN REACH