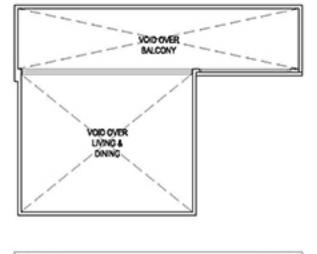

ROAD)





TYPE 3BR-U 91 sqm / 980 sqft #02-07 to #39-07 (21 STIRLING ROAD) #02-21 to #39-21 (23 STIRLING ROAD)



TYPE 3BR-U-R 119 sqm / 1,281 sqft (inclusive of 28 sqm of void area) #40-07 (21 STIRLING ROAD) #40-21 (23 STIRLING ROAD)





#### TYPE 3BR-P 98 sqm / 1,055 sqft

#02-02 to #39-02 (21 STIRLING ROAD) #02-16 to #39-16 (23 STIRLING ROAD) #02-25 to #37-25 (25 STIRLING ROAD)









TYPE 4BR 125 sqm / 1,346 sqft #02-08 to #39-08 (21 STIRLING ROAD) #02-22 to #39-22 (23 STIRLING ROAD)



TYPE 4BR-PH1 182 sqm / 1,959 sqft (Inclusive of 39 sqm of void area) #40-08 (21 STIRLING ROAD) #40-22 (23 STIRLING ROAD)







# 4-BEDROOM PENTHOUSE

TYPE 4BR-PH2 183 sqm / 1,970 sqft (Inclusive of 38 sqm of void area) #40-01 (21 STIRLING ROAD) #40-16 (23 STIRLING ROAD) #38-25 (25 STIRLING ROAD)







TYPE 4BR-PH3 183 sqm / 1,970 sqft (Inclusive of 38 sqm of void area) #38-31 (25 STIRLING ROAD)







BALCONY SCREEN NOTICE



# A HOME THAT THINKS FOR YOU

Enjoy a home that brings together the best of Smart Home technology. Life is now more satisfying as you experience the convenience of being able to remotely monitor and control your home.





## Smart Home Gateway

 Smart Home readγ for expansion: Lighting Control, Smoke Detector, Motorised Curtain/ Blind, Panic Button, Audio/Video Control, Smart Plug, WiFi Doorbell, Motion Sensor, IP Camera and more



- 1 unit monitor provided
- Remotelγ grant access via Mobile App



- 1 unit provided at the Main Door
- Built-in features: Card access, Pin access, Manual Keγ access & Remotelγ lock and unlock door via Mobile App



- Living/Din