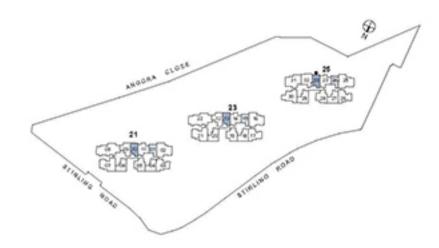

#### 21 STIRLING ROAD S(148960)

4 5

6 7 8

3

1 2

#### 23 STIRLING ROAD S(148961)

12 13 14 15 16 17 18 19 20 21 22 40 1BR-S-R 2BR-P2-R 2BR-S1-R 2BR-C2a-R 2BR-P1-R 2BR-C3-R 3BR-U-R 4BR-PH1 4BR-PH2 39 2BR-C1 1BR-S 2BR-P2 2BR-S1 2BR-C2a 2BR-P1 2BR-C3 3BR-U 4BR 1BR 3BR-P 4BR 1BR-S 3BR-P 2BR-S1 2BR-C2a 2BR-P1 2BR-C3 3BR-U 38 2BR-C1 2BR-P2 1BR 2BR-S1 2BR-C2a 2BR-P1 2BR-C3 3BR-U 4BR 1BR-S 2BR-P2 1BR 3BR-P 37 2BR-C1 36 2BR-C1 1BR-S 2BR-P2 1BR 3BR-P 2BR-S1 2BR-C2a 2BR-P1 2BR-C3 3BR-U 4BR 2BR-S1 2BR-C2a 2BR-P1 2BR-C3 3BR-U 4BR 35 2BR-C1 1BR-S 2BR-P2 1BR 3BR-P 4BR 34 2BR-C1 1BR-S 2BR-P2 1BR 3BR-P 2BR-S1 2BR-C2a 2BR-P1 2BR-C3 3BR-U 33 2BR-C1 1BR-S 2BR-P2 1BR 3BR-P 2BR-S1 2BR-C2a 2BR-P1 2BR-C3 3BR-U 4BR 1BR-S 2BR-P2 1BR 3BR-P 2BR-S1 2BR-C2a 2BR-P1 2BR-C3 3BR-U 4BR 32 2BR-C1 1BR-S 2BR-P2 1BR 3BR-P 4BR 31 2BR-C1 2BR-S1 2BR-C2a 2BR-P1 2BR-C3 3BR-U 30 2BR-C1 4BR 1BR-S 2BR-P2 1BR 3BR-P 2BR-S1 2BR-C2a 2BR-P1 2BR-C3 3BR-U 29 2BR-C1 1BR-S 2BR-P2 1BR 3BR-P 2BR-S1 2BR-C2a 2BR-P1 2BR-C3 3BR-U 4BR 2BR-S1 2BR-C2a 2BR-P1 2BR-C3 3BR-U 4BR 28 2BR-C1 1BR-S 2BR-P2 1BR 3BR-P 2BR-S1 2BR-C2a 2BR-P1 2BR-C3 3BR-U 27 2BR-C1 1BR-S 2BR-P2 3BR-P 4BR 1BR 4BR 26 2BR-C1 1BR-S 2BR-P2 1BR 3BR-P 2BR-S1 2BR-C2a 2BR-P1 2BR-C3 3BR-U 2BR-S1 2BR-C2a 2BR-P1 2BR-C3 3BR-U 4BR 1BR-S 1BR 3BR-P 25 2BR-C1 2BR-P2 24 2BR-C1 1BR-S 2BR-P2 1BR 3BR-P 2BR-S1 2BR-C2a 2BR-P1 2BR-C3 3BR-U 4BR 2BR-S1 2BR-C2a 2BR-P1 2BR-C3 3BR-U 4BR 1BR-S 2BR-P2 1BR 3BR-P 23 2BR-C1 22 2BR-C1 1BR-S 2BR-P2 1BR 3BR-P 2BR-S1 2BR-C2a 2BR-P1 2BR-C3 3BR-U 4BR 2BR-S1 2BR-C2a 2BR-P1 2BR-C3 3BR-U 21 2BR-C1 1BR-S 2BR-P2 1BR 3BR-P 4BR 1BR-S 2BR-P2 3BR-P 4BR 20 2BR-C1 1BR 2BR-S1 2BR-C2a 2BR-P1 2BR-C3 3BR-U 4BR 19 2BR-C1 1BR-S 2BR-P2 1BR 3BR-P 2BR-S1 2BR-C2a 2BR-P1 2BR-C3 3BR-U 2BR-S1 2BR-C2a 2BR-P1 2BR-C3 3BR-U 18 2BR-C1 1BR-S 2BR-P2 1BR 3BR-P 4BR 17 2BR-C1 4BR 1BR-S 2BR-P2 1BR 3BR-P 2BR-S1 2BR-C2a 2BR-P1 2BR-C3 3BR-U 4BR 1BR-S 2BR-P2 3BR-P 2BR-S1 2BR-C2a 2BR-P1 2BR-C3 3BR-U 16 2BR-C1 1BR 4BR 15 2BR-C1 1BR-S 2BR-P2 1BR 3BR-P 2BR-S1 2BR-C2a 2BR-P1 2BR-C3 3BR-U 4BR 14 2BR-C1 1BR-S 2BR-P2 3BR-P 2BR-S1 2BR-C2a 2BR-P1 2BR-C3 3BR-U 1BR 4BR 13 2BR-C1 1BR-S 2BR-P2 1BR 3BR-P 2BR-S1 2BR-C2a 2BR-P1 2BR-C3 3BR-U 12 2BR-C1 1BR-S 2BR-P2 1BR 3BR-P 2BR-S1 2BR-C2a 2BR-P1 2BR-C3 3BR-U 4BR 11 2BR-C1 1BR-S 2BR-P2 1BR 3BR-P 2BR-S1 2BR-C2a 2BR-P1 2BR-C3 3BR-U 4BR 2BR-S1 2BR-C2a 2BR-P1 2BR-C3 3BR-U 4BR 10 2BR-C1 1BR-S 2BR-P2 1BR 3BR-P 1BR-S 2BR-P2 3BR-P 2BR-S1 2BR-C2a 2BR-P1 2BR-C3 3BR-U 4BR 9 2BR-C1 1BR 2BR-S1 2BR-C2a 2BR-P1 2BR-C3 3BR-U 1BR-S 2BR-P2 1BR 3BR-P 4BR 8 2BR-C1 1BR-S 3BR-P 4BR 2BR-C1 2BR-P2 1BR 2BR-S1 2BR-C2a 2BR-P1 2BR-C3 3BR-U 2BR-C1 1BR-S 2BR-P2 1BR 3BR-P 2BR-S1 2BR-C2a 2BR-P1 2BR-C3 3BR-U 4BR 5 2BR-C1 1BR-5 2BR-P2 1BR 3BR-P 2BR-S1 2BR-C2a 2BR-P1 2BR-C3 3BR-U 4BR 4 2BR-C1 1BR-S 2BR-P2 1BR 3BR-P 2BR-S1 2BR-C2a 2BR-P1 2BR-C3 3BR-U 4BR 2BR-C1 1BR-S 2BR-P2 4BR 1BR 3BR-P 2BR-S1 2BR-C2a 2BR-P1 2BR-C3 3BR-U 2 2BR-C1 1BR-S 2BR-P2 1BR 3BR-P 2BR-S1 2BR-C2a 2BR-P1 2BR-C3 3BR-U 4BR

#### 25 STIRLING ROAD S(148962)

LEGEND

2-BEDROOM

3-BEDROOM

4-BEDROOM

1-BEDROOM

1-BEDROOM + STUDY

2-BEDROOM PREMIUM