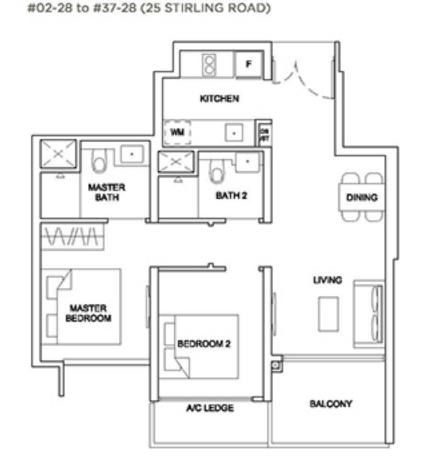

TYPE 2BR-P1-R 84 sqm / 904 sqft (inclusive of 20 sqm of void area) #40-05 (21 STIRLING ROAD) #40-19 (23 STIRLING ROAD) #38-28 (25 STIRLING ROAD)