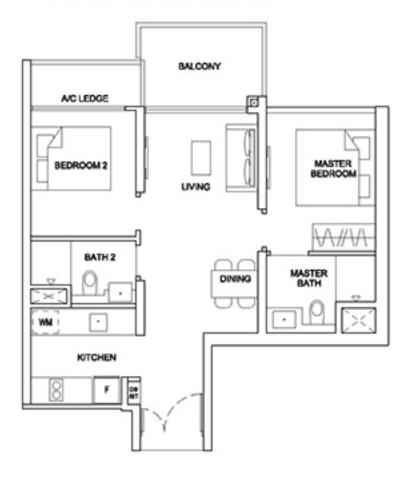

1 STIRLING ROAD)

#02-20 to #39-20 (23 STIRLING ROAD) #02-29 to #37-29 (25 STIRLING ROAD)



TYPE 2BR-C3-R #40-06 (21 STIRLING ROAD) - 81 sqm / 872 sqft #40-20 (23 STIRLING ROAD) - 81 sqm / 872 sqft #38-29 (25 STIRLING ROAD) - 82 sqm / 883 sqft



#40-06 (21 STIRLING ROAD) #40-20 (23 STIRLING ROAD) (Inclusive of 20 som of void area)



#38-29 (25 STIRLING ROAD) (Inclusive of 21 sqm of void area)



TYPE 2BR-P1 64 sqm / 689 sqft #02-05 to #39-05 (21 STIRLING ROAD) #02-19 to #39-19 (23 STIRLING ROAD)



TYPE 2BR-P1-R 84 sqm / 904 sqft (inclusive of 20 sqm of void area) #40-05 (21 STIRLING ROAD) #40-19 (23 STIRLING ROAD) #38-28 (25 STIRLING ROAD)



#### TYPE 2BR-P2 63 sqm / 678 sqft

#02-11 to #39-11 (21 STIRLING ROAD) #02-14 to #39-14 (23 STIRLING ROAD) #02-23 to #37-23 (25 STIRLING ROAD)



TYPE 2BR-P2-R 84 sqm / 904 sqft (inclusive of 21 sqm of void area) #40-11 (21 STIRLING ROAD) #40-14 (23 STIRLING ROAD) #38-23 (25 STIRLING ROAD)







## 2-BEDROOM + STUDY

#### TYPE 2BR-S1 71 sqm / 764 sqft

#02-03 to #39-03 (21 STIRLING ROAD) #02-17 to #39-17 (23 STIRLING ROAD)

#02-26 to #37-26 (25 STIRLING ROAD)



TYPE 2BR-S1-R 91 sqm / 980 sqft (inclusive of 20 sqm of void area) #40-03 (21 STIRLING ROAD) #40-17 (23 STIRLING ROAD) #38-26 (25 STIRLING ROAD)





TYPE 2BR-S2 73 sqm / 786 sqft #02-32 to #37-32 (25 STIRLING ROAD)



#### TYPE 3BR-C1 82 sqm / 883 sqft #02-30 to #37-30 (25 STIRLING ROAD)



TYPE 3BR-C1-R 105 sqm / 1,130 sqft (Inclusive of 23 sqm of void area) #38-30 (25 STIRLING ROAD)





# 3-BEDROOM

TYPE 3BR-C2 83 sqm / 893 sqft #02-31 to #37-31 (25 STIRLING ROAD)