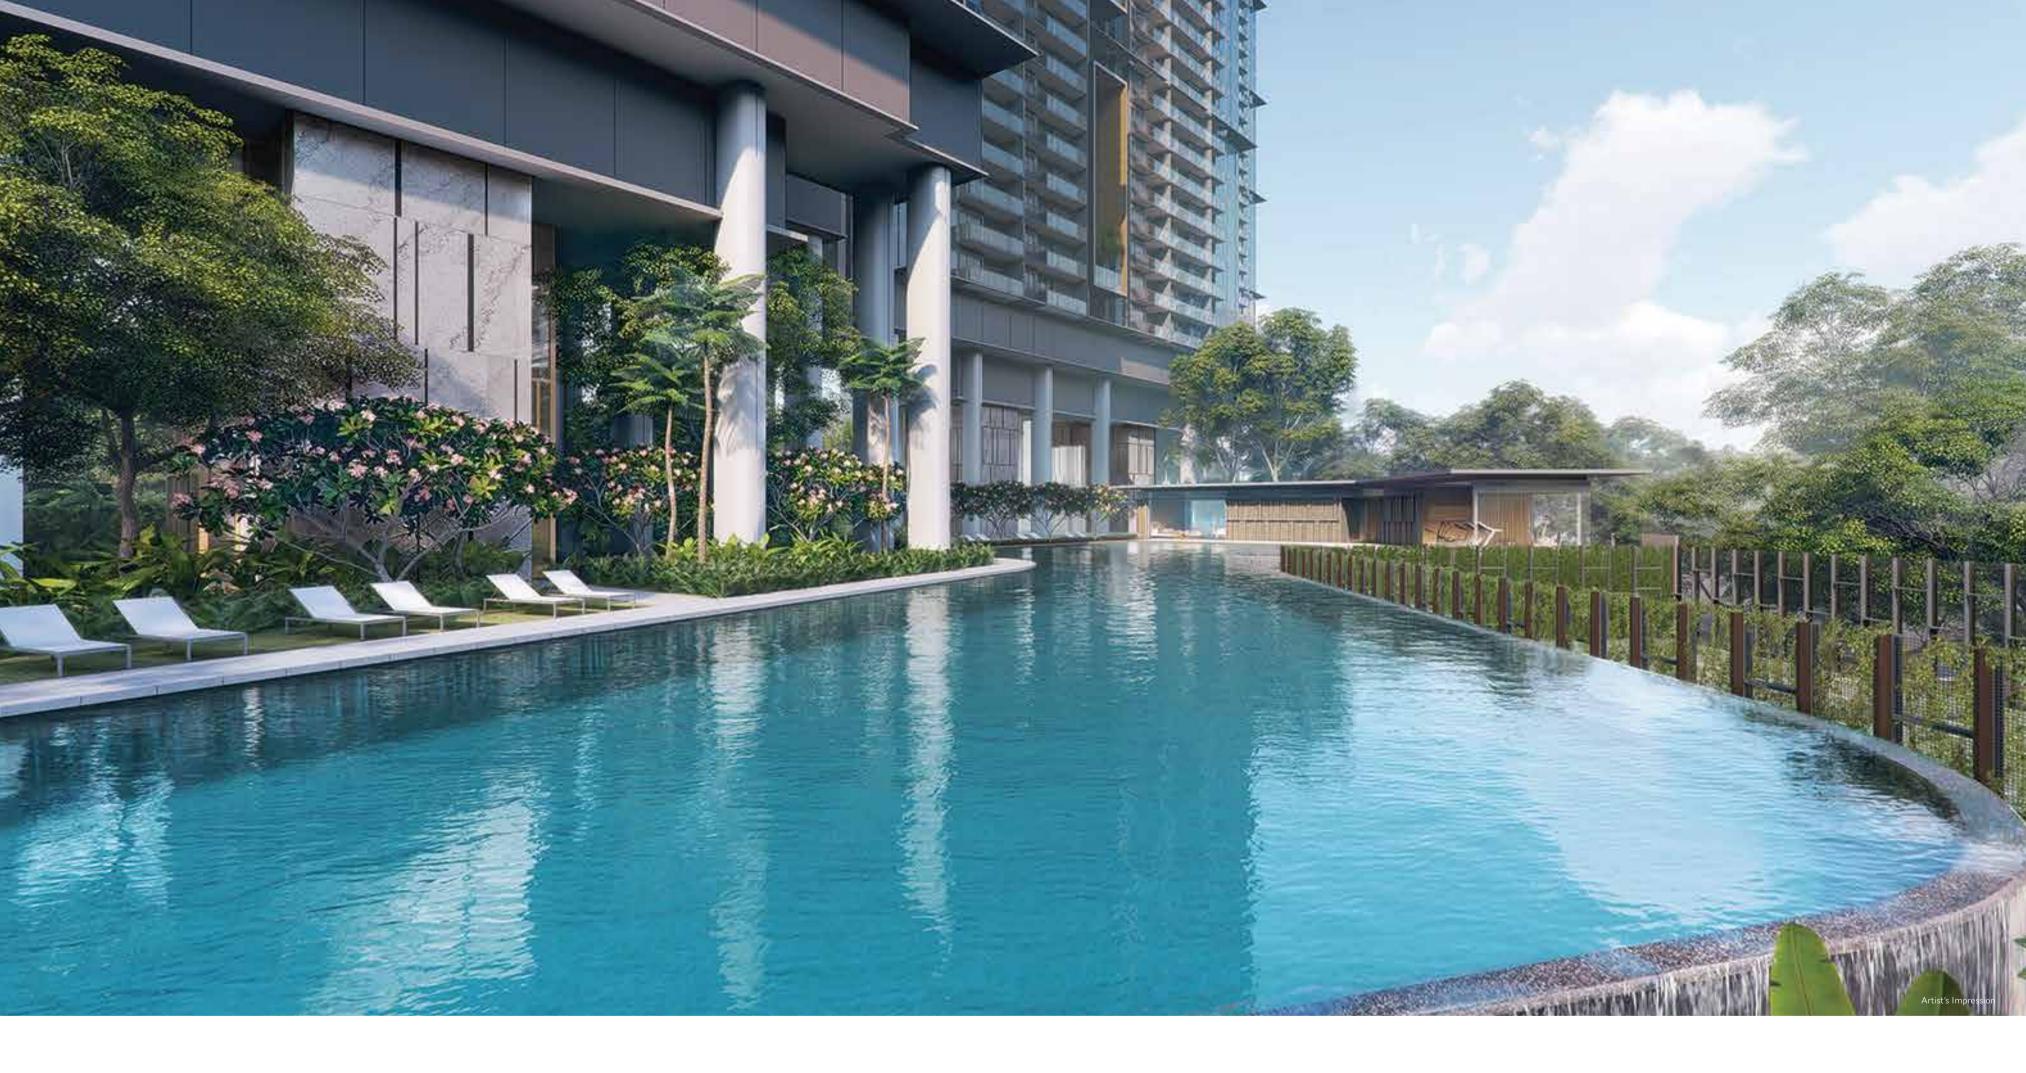

# RECHARGE AND PERFECTLY UNWIND

Discover impressive facilities that take care of your body to the fullest. Stay fit in the 50-metre lap pool and well-equipped gym. After a long day at work, loosen up completely as you take a dip in the bubbling corner. Practice those strokes as you play a round of golf with friends at the well-manicured putting green.