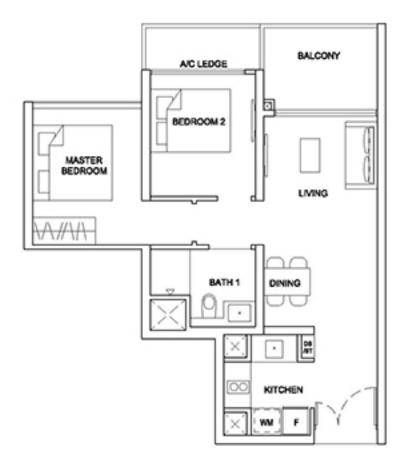

# 

FLOOR PLANS

## **TYPE 1BR-S**

47 sqm / 506 sqft #02-10 to #39-10 (21 STIRLING ROAD) #02-13 to #39-13 (23 STIRLING ROAD) #02-33 to #37-33 (25 STIRLING ROAD)

## TYPE 2BR-C1 59 sqm / 635 sqft #02-09 to #39-09 (21 STIRLING ROAD) #02-12 to #39-12 (23 STIRLING ROAD)

TYPE 1BR-S-R 66 sqm / 710 sqft (inclusive of 19 sqm of void area) #40-10 (21 STIRLING ROAD) #40-13 (23 STIRLING ROAD) #38-32 (25 STIRLING ROAD)\*