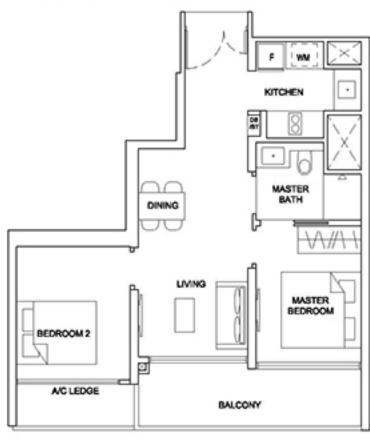

## **TYPE 1BR-S**

47 sqm / 506 sqft #02-10 to #39-10 (21 STIRLING ROAD) #02-13 to #39-13 (23 STIRLING ROAD) #02-33 to #37-33 (25 STIRLING ROAD)

## TYPE 2BR-C1 59 sqm / 635 sqft #02-09 to #39-09 (21 STIRLING ROAD) #02-12 to #39-12 (23 STIRLING ROAD)

TYPE 1BR-S-R 66 sqm / 710 sqft (inclusive of 19 sqm of void area) #40-10 (21 STIRLING ROAD) #40-13 (23 STIRLING ROAD) #38-32 (25 STIRLING ROAD)\*