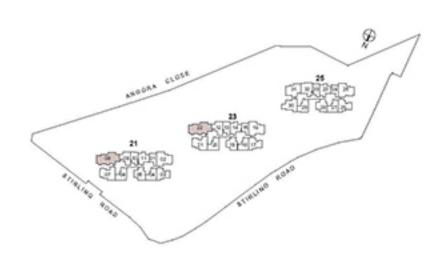

#### 21 STIRLING ROAD S(148960)

4 5

6 7 8

3

1 2

#### 23 STIRLING ROAD S(148961)

12 13 14 15 16 17 18 19 20 21 22 40 1BR-S-R 2BR-P2-R 2BR-S1-R 2BR-C2a-R 2BR-P1-R 2BR-C3-R 3BR-U-R 4BR-PH1 4BR-PH2 39 2BR-C1 1BR-S 2BR-P2 2BR-S1 2BR-C2a 2BR-P1 2BR-C3 3BR-U 4BR 1BR 3BR-P 4BR 1BR-S 3BR-P 2BR-S1 2BR-C2a 2BR-P1 2BR-C3 3BR-U 38 2BR-C1 2BR-P2 1BR 2BR-S1 2BR-C2a 2BR-P1 2BR-C3 3BR-U 4BR 1BR-S 2BR-P2 1BR 3BR-P 37 2BR-C1 36 2BR-C1 1BR-S 2BR-P2 1BR 3BR-P 2BR-S1 2BR-C2a 2BR-P1 2BR-C3 3BR-U 4BR 2BR-S1 2BR-C2a 2BR-P1 2BR-C3 3BR-U 4BR 35 2BR-C1 1BR-S 2BR-P2 1BR 3BR-P 4BR 34 2BR-C1 1BR-S 2BR-P2 1BR 3BR-P 2BR-S1 2BR-C2a 2BR-P1 2BR-C3 3BR-U 33 2BR-C1 1BR-S 2BR-P2 1BR 3BR-P 2BR-S1 2BR-C2a 2BR-P1 2BR-C3 3BR-U 4BR 1BR-S 2BR-P2 1BR 3BR-P 2BR-S1 2BR-C2a 2BR-P1 2BR-C3 3BR-U 4BR 32 2BR-C1 1BR-S 2BR-P2 1BR 3BR-P 4BR 31 2BR-C1 2BR-S1 2BR-C2a 2BR-P1 2BR-C3 3BR-U 30 2BR-C1 4BR 1BR-S 2BR-P2 1BR 3BR-P 2BR-S1 2BR-C2a 2BR-P1 2BR-C3 3BR-U 29 2BR-C1 1BR-S 2BR-P2 1BR 3BR-P 2BR-S1 2BR-C2a 2BR-P1 2BR-C3 3BR-U 4BR 2BR-S1 2BR-C2a 2BR-P1 2BR-C3 3BR-U 4BR 28 2BR-C1 1BR-S 2BR-P2 1BR 3BR-P 2BR-S1 2BR-C2a 2BR-P1 2BR-C3 3BR-U 27 2BR-C1 1BR-S 2BR-P2 3BR-P 4BR 1BR 4BR 26 2BR-C1 1BR-S 2BR-P2 1BR 3BR-P 2BR-S1 2BR-C2a 2BR-P1 2BR-C3 3BR-U 2BR-S1 2BR-C2a 2BR-P1 2BR-C3 3BR-U 4BR 1BR-S 1BR 3BR-P 25 2BR-C1 2BR-P2 24 2BR-C1 1BR-S 2BR-P2 1BR 3BR-P 2BR-S1 2BR-C2a 2BR-P1 2BR-C3 3BR-U 4BR 2BR-S1 2BR-C2a 2BR-P1 2BR-C3 3BR-U 4BR 1BR-S 2BR-P2 1BR 3BR-P 23 2BR-C1 22 2BR-C1 1BR-S 2BR-P2 1BR 3BR-P 2BR-S1 2BR-C2a 2BR-P1 2BR-C3 3BR-U 4BR 2BR-S1 2BR-C2a 2BR-P1 2BR-C3 3BR-U 21 2BR-C1 1BR-S 2BR-P2 1BR 3BR-P 4BR 1BR-S 2BR-P2 3BR-P 4BR 20 2BR-C1 1BR 2BR-S1 2BR-C2a 2BR-P1 2BR-C3 3BR-U 4BR 19 2BR-C1 1BR-S 2BR-P2 1BR 3BR-P 2BR-S1 2BR-C2a 2BR-P1 2BR-C3 3BR-U 2BR-S1 2BR-C2a 2BR-P1 2BR-C3 3BR-U 18 2BR-C1 1BR-S 2BR-P2 1BR 3BR-P 4BR 17 2BR-C1 4BR 1BR-S 2BR-P2 1BR 3BR-P 2BR-S1 2BR-C2a 2BR-P1 2BR-C3 3BR-U 4BR 1BR-S 2BR-P2 3BR-P 2BR-S1 2BR-C2a 2BR-P1 2BR-C3 3BR-U 16 2BR-C1 1BR 4BR 15 2BR-C1 1BR-S 2BR-P2 1BR 3BR-P 2BR-S1 2BR-C2a 2BR-P1 2BR-C3 3BR-U 4BR 14 2BR-C1 1BR-S 2BR-P2 3BR-P 2BR-S1 2BR-C2a 2BR-P1 2BR-C3 3BR-U 1BR 4BR 13 2BR-C1 1BR-S 2BR-P2 1BR 3BR-P 2BR-S1 2BR-C2a 2BR-P1 2BR-C3 3BR-U 12 2BR-C1 1BR-S 2BR-P2 1BR 3BR-P 2BR-S1 2BR-C2a 2BR-P1 2BR-C3 3BR-U 4BR 11 2BR-C1 1BR-S 2BR-P2 1BR 3BR-P 2BR-S1 2BR-C2a 2BR-P1 2BR-C3 3BR-U 4BR 2BR-S1 2BR-C2a 2BR-P1 2BR-C3 3BR-U 4BR 10 2BR-C1 1BR-S 2BR-P2 1BR 3BR-P 1BR-S 2BR-P2 3BR-P 2BR-S1 2BR-C2a 2BR-P1 2BR-C3 3BR-U 4BR 9 2BR-C1 1BR 2BR-S1 2BR-C2a 2BR-P1 2BR-C3 3BR-U 1BR-S 2BR-P2 1BR 3BR-P 4BR 8 2BR-C1 1BR-S 3BR-P 4BR 2BR-C1 2BR-P2 1BR 2BR-S1 2BR-C2a 2BR-P1 2BR-C3 3BR-U 2BR-C1 1BR-S 2BR-P2 1BR 3BR-P 2BR-S1 2BR-C2a 2BR-P1 2BR-C3 3BR-U 4BR 5 2BR-C1 1BR-5 2BR-P2 1BR 3BR-P 2BR-S1 2BR-C2a 2BR-P1 2BR-C3 3BR-U 4BR 4 2BR-C1 1BR-S 2BR-P2 1BR 3BR-P 2BR-S1 2BR-C2a 2BR-P1 2BR-C3 3BR-U 4BR 2BR-C1 1BR-S 2BR-P2 4BR 1BR 3BR-P 2BR-S1 2BR-C2a 2BR-P1 2BR-C3 3BR-U 2 2BR-C1 1BR-S 2BR-P2 1BR 3BR-P 2BR-S1 2BR-C2a 2BR-P1 2BR-C3 3BR-U 4BR

#### 25 STIRLING ROAD S(148962)

LEGEND

2-BEDROOM

3-BEDROOM

4-BEDROOM

1-BEDROOM

1-BEDROOM + STUDY

2-BEDROOM PREMIUM