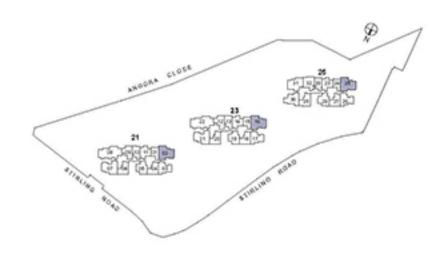

### SCHEMATIC DIAGRAM

9 10 11

#### 21 STIRLING ROAD S(148960)

4 5

6 7 8

3

1 2

#### 23 STIRLING ROAD S(148961)

12 13 14 15 16 17 18 19 20 21 22 40 1BR-S-R 2BR-P2-R 2BR-S1-R 2BR-C2a-R 2BR-P1-R 2BR-C3-R 3BR-U-R 4BR-PH1 4BR-PH2 39 2BR-C1 1BR-S 2BR-P2 2BR-S1 2BR-C2a 2BR-P1 2BR-C3 3BR-U 4BR 1BR 3BR-P 4BR 1BR-S 3BR-P 2BR-S1 2BR-C2a 2BR-P1 2BR-C3 3BR-U 38 2BR-C1 2BR-P2 1BR 2BR-S1 2BR-C2a 2BR-P1 2BR-C3 3BR-U 4BR 1BR-S 2BR-P2 1BR 3BR-P 37 2BR-C1 36 2BR-C1 1BR-S 2BR-P2 1BR 3BR-P 2BR-S1 2BR-C2a 2BR-P1 2BR-C3 3BR-U 4BR 2BR-S1 2BR-C2a 2BR-P1 2BR-C3 3BR-U 4BR 35 2BR-C1 1BR-S 2BR-P2 1BR 3BR-P 4BR 34 2BR-C1 1BR-S 2BR-P2 1BR 3BR-P 2BR-S1 2BR-C2a 2BR-P1 2BR-C3 3BR-U 33 2BR-C1 1BR-S 2BR-P2 1BR 3BR-P 2BR-S1 2BR-C2a 2BR-P1 2BR-C3 3BR-U 4BR 1BR-S 2BR-P2 1BR 3BR-P 2BR-S1 2BR-C2a 2BR-P1 2BR-C3 3BR-U 4BR 32 2BR-C1 1BR-S 2BR-P2 1BR 3BR-P 4BR 31 2BR-C1 2BR-S1 2BR-C2a 2BR-P1 2BR-C3 3BR-U 30 2BR-C1 4BR 1BR-S 2BR-P2 1BR 3BR-P 2BR-S1 2BR-C2a 2BR-P1 2BR-C3 3BR-U 29 2BR-C1 1BR-S 2BR-P2 1BR 3BR-P 2BR-S1 2BR-C2a 2BR-P1 2BR-C3 3BR-U 4BR 2BR-S1 2BR-C2a 2BR-P1 2BR-C3 3BR-U 4BR 28 2BR-C1 1BR-S 2BR-P2 1BR 3BR-P 2BR-S1 2BR-C2a 2BR-P1 2BR-C3 3BR-U 27 2BR-C1 1BR-S 2BR-P2 3BR-P 4BR 1BR 4BR 26 2BR-C1 1BR-S 2BR-P2 1BR 3BR-P 2BR-S1 2BR-C2a 2BR-P1 2BR-C3 3BR-U 2BR-S1 2BR-C2a 2BR-P1 2BR-C3 3BR-U 4BR 1BR-S 1BR 3BR-P 25 2BR-C1 2BR-P2 24 2BR-C1 1BR-S 2BR-P2 1BR 3BR-P 2BR-S1 2BR-C2a 2BR-P1 2BR-C3 3BR-U 4BR 2BR-S1 2BR-C2a 2BR-P1 2BR-C3 3BR-U 4BR 1BR-S 2BR-P2 1BR 3BR-P 23 2BR-C1 22 2BR-C1 1BR-S 2BR-P2 1BR 3BR-P 2BR-S1 2BR-C2a 2BR-P1 2BR-C3 3BR-U 4BR 2BR-S1 2BR-C2a 2BR-P1 2BR-C3 3BR-U 21 2BR-C1 1BR-S 2BR-P2 1BR 3BR-P 4BR 1BR-S 2BR-P2 3BR-P 4BR 20 2BR-C1 1BR 2BR-S1 2BR-C2a 2BR-P1 2BR-C3 3BR-U 4BR 19 2BR-C1 1BR-S 2BR-P2 1BR 3BR-P 2BR-S1 2BR-C2a 2BR-P1 2BR-C3 3BR-U 2BR-S1 2BR-C2a 2BR-P1 2BR-C3 3BR-U 18 2BR-C1 1BR-S 2BR-P2 1BR 3BR-P 4BR 17 2BR-C1 4BR 1BR-S 2BR-P2 1BR 3BR-P 2BR-S1 2BR-C2a 2BR-P1 2BR-C3 3BR-U 4BR 1BR-S 2BR-P2 3BR-P 2BR-S1 2BR-C2a 2BR-P1 2BR-C3 3BR-U 16 2BR-C1 1BR 4BR 15 2BR-C1 1BR-S 2BR-P2 1BR 3BR-P 2BR-S1 2BR-C2a 2BR-P1 2BR-C3 3BR-U 4BR 14 2BR-C1 1BR-S 2BR-P2 3BR-P 2BR-S1 2BR-C2a 2BR-P1 2BR-C3 3BR-U 1BR 4BR 13 2BR-C1 1BR-S 2BR-P2 1BR 3BR-P 2BR-S1 2BR-C2a 2BR-P1 2BR-C3 3BR-U 12 2BR-C1 1BR-S 2BR-P2 1BR 3BR-P 2BR-S1 2BR-C2a 2BR-P1 2BR-C3 3BR-U 4BR 11 2BR-C1 1BR-S 2BR-P2 1BR 3BR-P 2BR-S1 2BR-C2a 2BR-P1 2BR-C3 3BR-U 4BR 2BR-S1 2BR-C2a 2BR-P1 2BR-C3 3BR-U 4BR 10 2BR-C1 1BR-S 2BR-P2 1BR 3BR-P 1BR-S 2BR-P2 3BR-P 2BR-S1 2BR-C2a 2BR-P1 2BR-C3 3BR-U 4BR 9 2BR-C1 1BR 2BR-S1 2BR-C2a 2BR-P1 2BR-C3 3BR-U 1BR-S 2BR-P2 1BR 3BR-P 4BR 8 2BR-C1 1BR-S 3BR-P 4BR 2BR-C1 2BR-P2 1BR 2BR-S1 2BR-C2a 2BR-P1 2BR-C3 3BR-U 2BR-C1 1BR-S 2BR-P2 1BR 3BR-P 2BR-S1 2BR-C2a 2BR-P1 2BR-C3 3BR-U 4BR 5 2BR-C1 1BR-5 2BR-P2 1BR 3BR-P 2BR-S1 2BR-C2a 2BR-P1 2BR-C3 3BR-U 4BR 4 2BR-C1 1BR-S 2BR-P2 1BR 3BR-P 2BR-S1 2BR-C2a 2BR-P1 2BR-C3 3BR-U 4BR 2BR-C1 1BR-S 2BR-P2 4BR 1BR 3BR-P 2BR-S1 2BR-C2a 2BR-P1 2BR-C3 3BR-U 2 2BR-C1 1BR-S 2BR-P2 1BR 3BR-P 2BR-S1 2BR-C2a 2BR-P1 2BR-C3 3BR-U 4BR