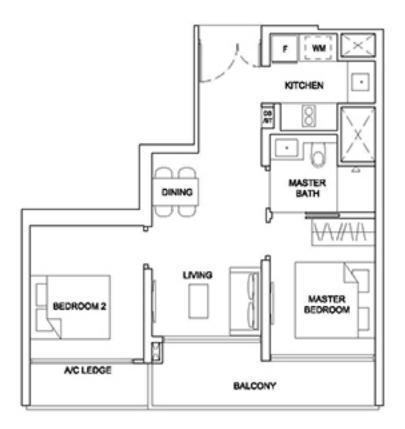

## **TYPE 1BR-S**

47 sqm / 506 sqft #02-10 to #39-10 (21 STIRLING ROAD) #02-13 to #39-13 (23 STIRLING ROAD) #02-33 to #37-33 (25 STIRLING ROAD)