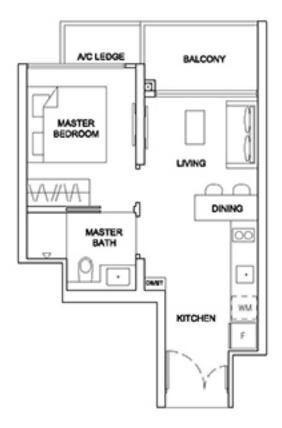

# 1-BEDROOM + STUDY

## **TYPE 1BR-S**

47 sqm / 506 sqft #02-10 to #39-10 (21 STIRLING ROAD) #02-13 to #39-13 (23 STIRLING ROAD) #02-33 to #37-33 (25 STIRLING ROAD)