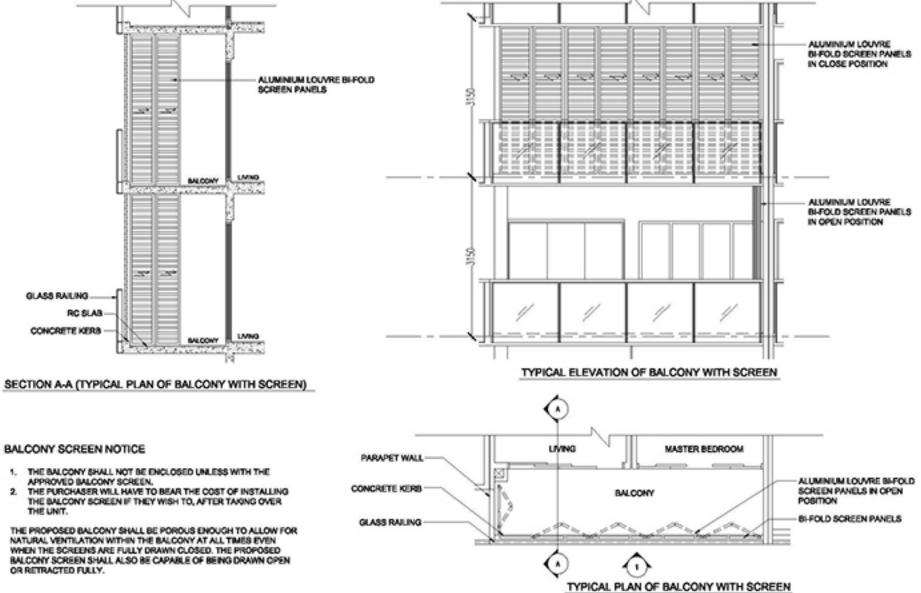

ROAD)



TYPE 3BR-U-R 119 sqm / 1,281 sqft (inclusive of 28 sqm of void area) #40-07 (21 STIRLING ROAD) #40-21 (23 STIRLING ROAD)





#### TYPE 3BR-P 98 sqm / 1,055 sqft

#02-02 to #39-02 (21 STIRLING ROAD) #02-16 to #39-16 (23 STIRLING ROAD) #02-25 to #37-25 (25 STIRLING ROAD)









TYPE 4BR 125 sqm / 1,346 sqft #02-08 to #39-08 (21 STIRLING ROAD) #02-22 to #39-22 (23 STIRLING ROAD)



TYPE 4BR-PH1 182 sqm / 1,959 sqft (Inclusive of 39 sqm of void area) #40-08 (21 STIRLING ROAD) #40-22 (23 STIRLING ROAD)







# 4-BEDROOM PENTHOUSE

TYPE 4BR-PH2 183 sqm / 1,970 sqft (Inclusive of 38 sqm of void area) #40-01 (21 STIRLING ROAD) #40-16 (23 STIRLING ROAD) #38-25 (25 STIRLING ROAD)







TYPE 4BR-PH3 183 sqm / 1,970 sqft (Inclusive of 38 sqm of void area) #38-31 (25 STIRLING ROAD)







BALCONY SCREEN NOTICE



# A HOME THAT THINKS FOR YOU

Enjoy a home that brings together the best of Smart Home technology. Life is now more satisfying as you experience the convenience of being able to remotely monitor and control your home.





## Smart Home Gateway

 Smart Home readγ for expansion: Lighting Control, Smoke Detector, Motorised Curtain/ Blind, Panic Button, Audio/Video Control, Smart Plug, WiFi Doorbell, Motion Sensor, IP Camera and more



- 1 unit monitor provided
- Remotelγ grant access via Mobile App



- 1 unit provided at the Main Door
- Built-in features: Card access, Pin access, Manual Keγ access & Remotelγ lock and unlock door via Mobile App



- Living/Dining Area and Master Bedroom
- Built-in features: ON/OFF, Temperature Adjustment, Fan Speed and Time Schedu